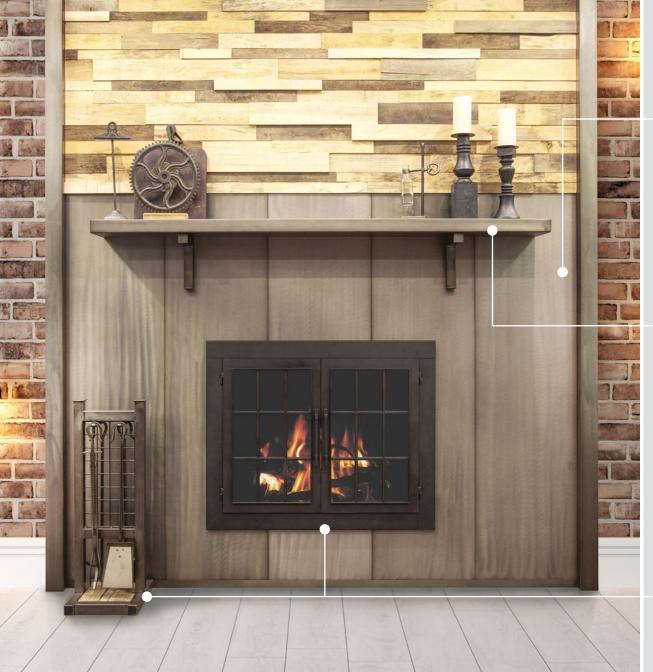

#### Built Strong

High quality 1/8" sheets fabricated through a rolling process of temperatures over 1000°F

Wall - Antique Black finish • Transitional Shelf Fireplace Door - Transitional in Champagne finish

#### Built Strong

High quality 1/8" sheets fabricated through a rolling process of temperatures over 1000°F

Fireplace Door - Industrial in Textured Black finish • Industrial 1800 Toolset