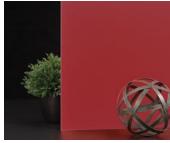

### Dimensional Layout

An innovative mounting system allows for this unique design, which combines tiled panels of different sizes for a distinct modern look.

Customizable Custom made to any size within 5'x10' panels

#### Over 20 Finshes Standard or premium options (see p.22 for more)

#### Built Strong

High quality 1/8" sheets fabricated through a rolling process of temperatures over 1000°F

Wall - Antique Red finish Fireplace Door - Nolita in Brite Nickel finish