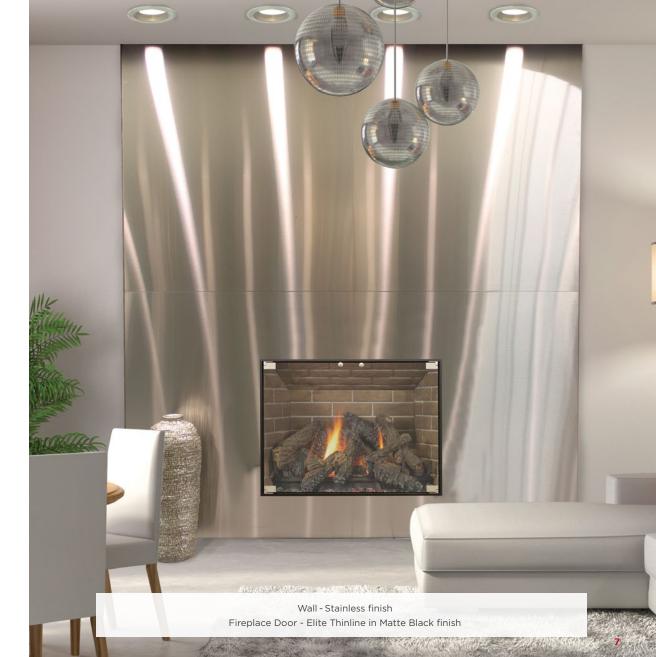

# Horizontal Layout

Our horizontal panels create strong lines and shadows that compliment the trendy linear design. These panels can be made as narrow or as wide as the desired style.

Accents Add depth & style while hiding

Add depth & style while hiding seams between panels.

Customizable Custom made to any size within 5'x10' panels

Over 20 Finshes Standard or premium options (see p.22 for more)

#### **Built Strong**

High quality 1/8" sheets fabricated through a rolling process of temperatures over 1000°F

Individually cut in proportion to the wall or space being covered, each tile has a precise laser cut edge, and are placed close together resulting in tight joints and clean lines.