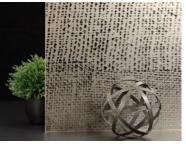

# Four-Panel Layout

Make a statement with the smooth, clean look of our four panel design.

Each wall is strategically designed by our C.A.D. team to best fit your room and setting.

#### Accents Add depth & style while hiding

Add depth & style while hiding seams between panels.

#### Customizable Custom made to any size

within 5'x10' panels

Over 20 Finshes Standard or premium options (see p.22 for more)

#### Built Strong

High quality 1/8" sheets fabricated through a rolling process of temperatures over 1000°F

A non-combustible metal solution for the extremely popular wooden shiplap look.

Other benefits include weather resistance for outdoor applications, and ease of install!