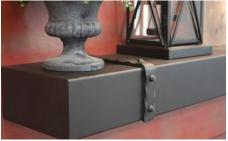

### **Decorative Banding**

Choose from 3 of our banding styles. Accented with rivets or our two-step hammering process, our hand-crafted banding wraps around and enhances the beauty of your shelf.

Old World

### **Decorative Brackets**

Highlight your shelf with one of our faux support brackets. These brackets are conveniently attached to the shelf, and do not require wall anchoring.

Scroll