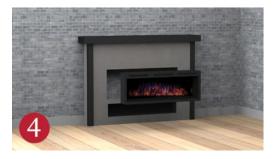

# Fireplace Build-Out Kits

Looking to add a fireplace to your room, but don't have an existing chimney or fireplace? Look no further than our Build-out Kits. Choose from four pre-designed kits, each offering unique features and accents. Want to order a custom size, remove a shadow box, or use your own non-vented firebox? All of this is possible and more with Stoll's Build-out Kits.

#### **Customizable** 4 standard packages available,

or customize your own.

Finishes & Inserts Choose from a variety of finishes, accents (*finishes p.22*)

#### **Available in 4 Packages**

Choose the package that fits your space and customize with accents & more.

Cottageville

Rockville

Accents & More!

Each kit features unique accents: Shelves, shadow boxes, corner posts, and additional accents to suite your style.

Choose a Fireplace

Choose from one of our electric fireplaces, or provide your own electric/non-vented fireplace.

Summit

Williamston

For more information visit stollindustries.com/build-out-kit