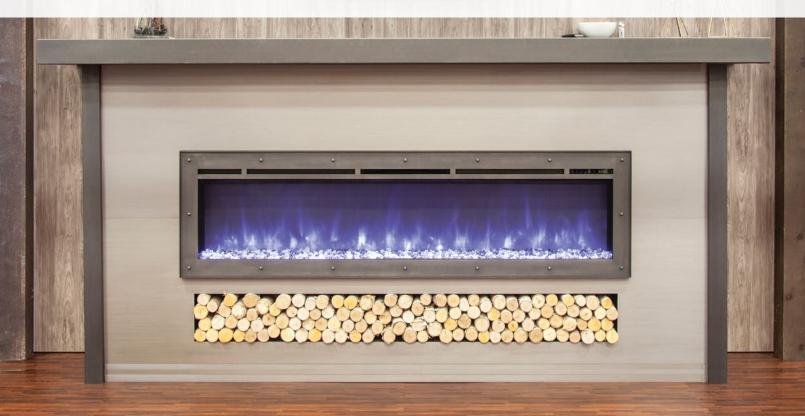

# Fireplace Build-Out Kits

Looking to add a fireplace to your room, but don't have an existing chimney or fireplace? Look no further than our Build-out Kits. Choose from four pre-designed kits, each offering unique features and accents. Want to order a custom size, remove a shadow box, or use your own non-vented firebox? All of this is possible and more with Stoll's Build-out Kits.

# Put a fireplace almost anywhere!

**Fireplace Cabinet** Choose from one of our pre-designed package sizes, or provide custom specifications.

Facing / Surround Pick your own color to perfectly accent your living space.

#### **Available in 4 Packages**

Choose the package that fits your space and customize with accents & more.

Cottageville

Rockville

Accents & More!

Each kit features unique accents: Shelves, shadow boxes, corner posts, and additional accents to suite your style.

Choose a Fireplace

Choose from one of our electric fireplaces, or provide your own electric/non-vented fireplace.

Summit

Williamston

For more information visit stollindustries.com/build-out-kit