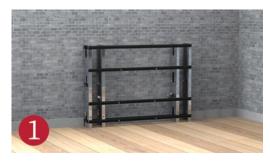

# Fireplace Build-Out Kits

Looking to add a fireplace to your room, but don't have an existing chimney or fireplace? Look no further than our Build-out Kits. Choose from four pre-designed kits, each offering unique features and accents. Want to order a custom size, remove a shadow box, or use your own non-vented firebox? All of this is possible and more with Stoll's Build-out Kits.

#### **Available in 4 Packages**

Choose the package that fits your space and customize with accents & more.

Cottageville

Rockville

Accents & More!

Each kit features unique accents: Shelves, shadow boxes, corner posts, and additional accents to suite your style.