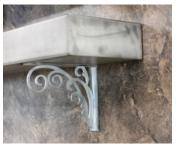

### **Decorative Brackets**

Highlight your shelf with one of our faux support brackets. These brackets are conveniently attached to the shelf, and do not require wall anchoring.

Scroll