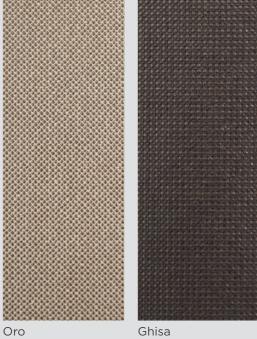

# **Porcelain Panels**

| <br> |
|------|
|      |
|      |
|      |
|      |
| <br> |
|      |
|      |
|      |
|      |
| <br> |
|      |
|      |
|      |
|      |
|      |

Porcelain tiles encased with a thin metal frame make this modern wall unique.

The textured porcelain provides a look that sets it apart from many glass and metal styles.

**3 Elegant Porcelain Options** Fabric-like textures with metal tones

**Customizable** Custom made to any size within 5'x5' panels

#### **Built Strong**

Aluminum frame encases the porcelain panels for added strength and protection

Argento

NEW