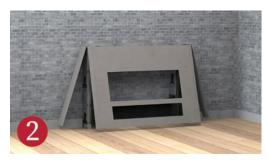

# Fireplace Build-Out Kits

Looking to add a fireplace to your room, but don't have an existing chimney or fireplace? Look no further than our Build-out Kits. Choose from four pre-designed kits, each offering unique features and accents. Want to order a custom size, remove a shadow box, or use your own non-vented firebox? All of this is possible and more with Stoll's Build-out Kits.

#### **Available in 4 Packages**

Choose the package that fits your space and customize with accents & more.

Cottageville

Rockville

Accents & More!

Each kit features unique accents: Shelves, shadow boxes, corner posts, and additional accents to suite your style.