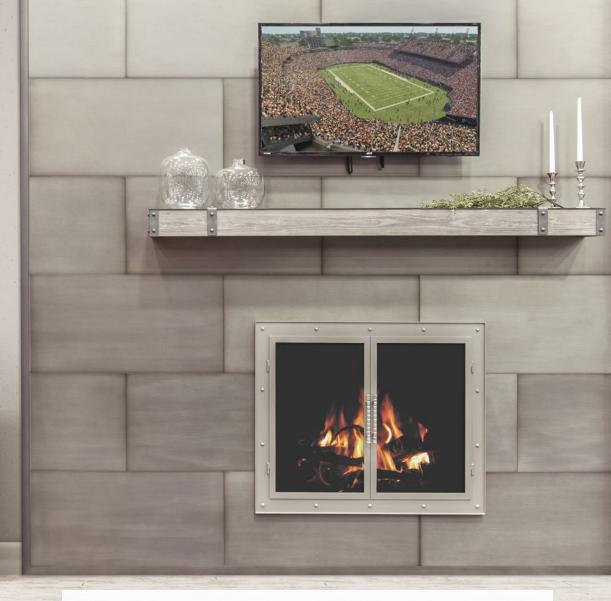

Visually heighten the feel of the room with our clean vertical design.

The rich texture of our powdercoat and handfinished premium finishes reduce the need for additional artwork.

### Accents

Add depth & style while hiding seams between panels.

#### Customizable

Custom made to any size within 5'x10' panels

Over 20 Finshes Standard or premium options (see p.22 for more)

#### Built Strong

High quality 1/8" sheets fabricated through a rolling process of temperatures over 1000°F

Fireplace Door - Industrial in Textured Black finish • Industrial 1800 Toolset