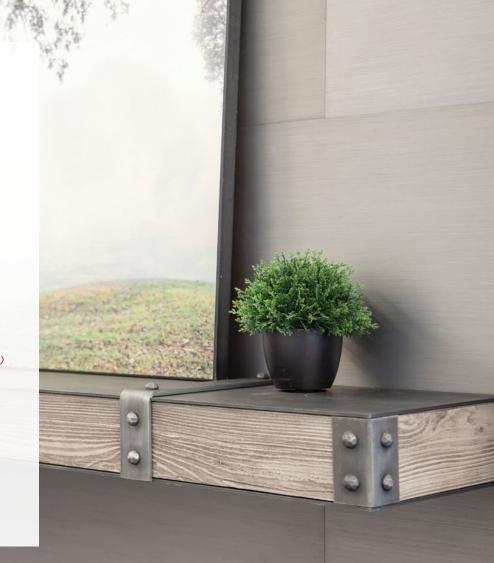

# Woodgrain Shelf

Featuring a state of the art process, these metal shelves provide a wood grain look, while retaining all of the benefits of a metal shelf, such as noncombustibility.

NEW

Customizable Custom sizes, lengths, and styles

# **Transitional Shelf**

Adding the rustic beauty of wood inserts to our existing metal shelf creates a transitional style that combines rustic and traditional together.

Works in a large variety of decor settings.