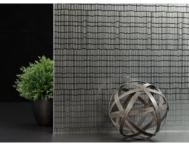

# **Porcelain Panels**

| <br> |
|------|
|      |
|      |
|      |
|      |
| <br> |
|      |
|      |
|      |
|      |
| <br> |
|      |
|      |
|      |
|      |
|      |

Porcelain tiles encased with a thin metal frame make this modern wall unique.

The textured porcelain provides a look that sets it apart from many glass and metal styles.

**3 Elegant Porcelain Options** Fabric-like textures with metal tones

**Customizable** Custom made to any size within 5'x5' panels

#### **Finshes** Frames available in select powdercoated options

#### **Built Strong**

Aluminum frame encases the porcelain panels for added strength and protection

Argento

NEW