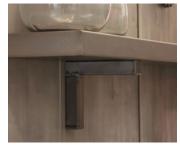

### **Decorative Banding**

Choose from 3 of our banding styles. Accented with rivets or our two-step hammering process, our hand-crafted banding wraps around and enhances the beauty of your shelf.

Old World

Blacksmith

Aged Iron