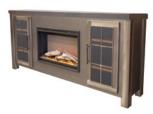

# **Transitional Shelf**

Adding the rustic beauty of wood inserts to our existing metal shelf creates a transitional style that combines rustic and traditional together.

Works in a large variety of decor settings.

Customizable Custom sizes, lengths, and styles

Finishes & Inserts Choose from a variety of finishes, accents and even wood inserts (metal finishes, p.22)

Engadina

Salon