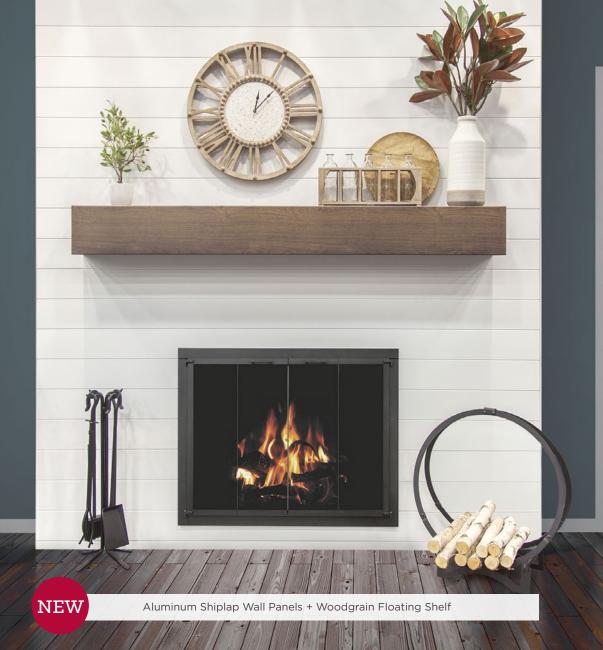

#### Built Strong

High quality 1/8" sheets fabricated through a rolling process of temperatures over 1000°F

Wall - White Shiplap + Woodgrain Floating Shelf Fireplace Door - Original in Textured Black finish • Toolset • Ring Log Holder