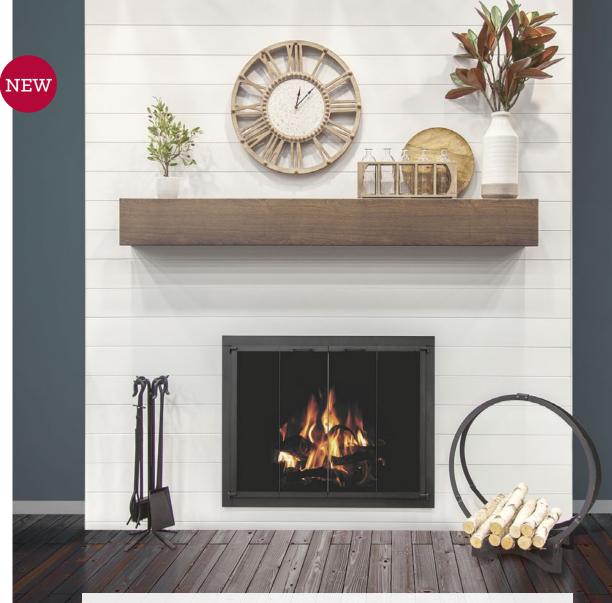

#### Built Strong

High quality 1/8" sheets fabricated through a rolling process of temperatures over 1000°F

A non-combustible metal solution for the extremely popular wooden shiplap look.

Other benefits include weather resistance for outdoor applications, and ease of install!

#### Customizable 5" panels, custom made

to your desired width

#### Over 20 Finshes Standard or premium options (see p.22 for more)

#### Built Strong

High quality 1/8" sheets fabricated through a rolling process of temperatures over 1000°F

Wall - White Shiplap + Woodgrain Floating Shelf Fireplace Door - Original in Textured Black finish • Toolset • Ring Log Holder