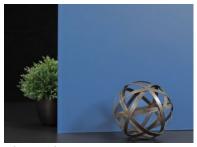

### Dimensional Layout

An innovative mounting system allows for this unique design, which combines tiled panels of different sizes for a distinct modern look.

Customizable Custom made to any size within 5'x10' panels

#### Over 20 Finshes Standard or premium options (see p.22 for more)

#### Built Strong

High quality 1/8" sheets fabricated through a rolling process of temperatures over 1000°F

Wall - Antique Red finish Fireplace Door - Nolita in Brite Nickel finish