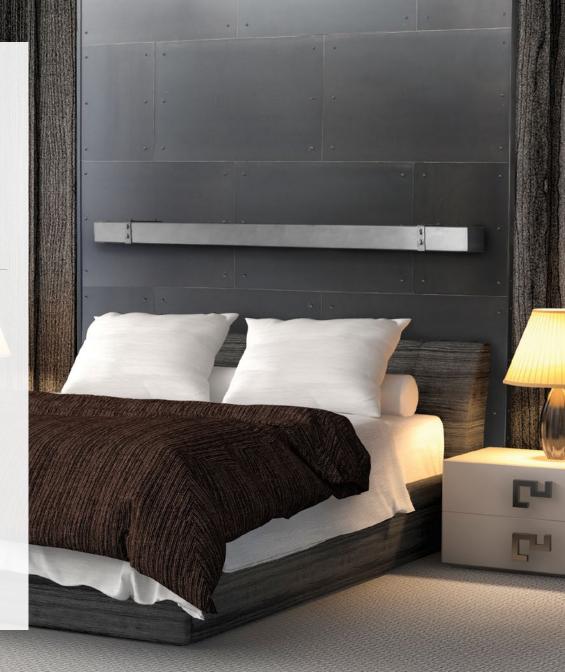

### Shelves

Floating shelves are a popular décor concept, and no one does it as well as Stoll. Our endless design and color options, combined with our simple installation, make our metal shelves the perfect accent to any room.

Our shelves are non-combustible, and provide protection for your entertainment center, while accenting your fireplace setting. Use our stainless steel shelves to add a modern, contemporary touch to your room, or for all outdoor applications.

Non-Combustible Can go over fireplaces, stoves or just about anywhere!

Simple Installation Two-piece construction allows for quick and easy installation.

Customizable Custom sizes, lengths, and styles

**Finishes** Available in a variety of finishes and options