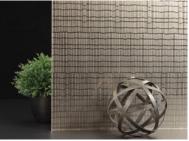

# Horizontal Layout

Our horizontal panels create strong lines and shadows that compliment the trendy linear design. These panels can be made as narrow or as wide as the desired style.

Accents Add depth & style while hiding

Add depth & style while hiding seams between panels.

Customizable Custom made to any size within 5'x10' panels

Over 20 Finshes Standard or premium options (see p.22 for more)

#### **Built Strong**

High quality 1/8" sheets fabricated through a rolling process of temperatures over 1000°F

Individually cut in proportion to the wall or space being covered, each tile has a precise laser cut edge, and are placed close together resulting in tight joints and clean lines.