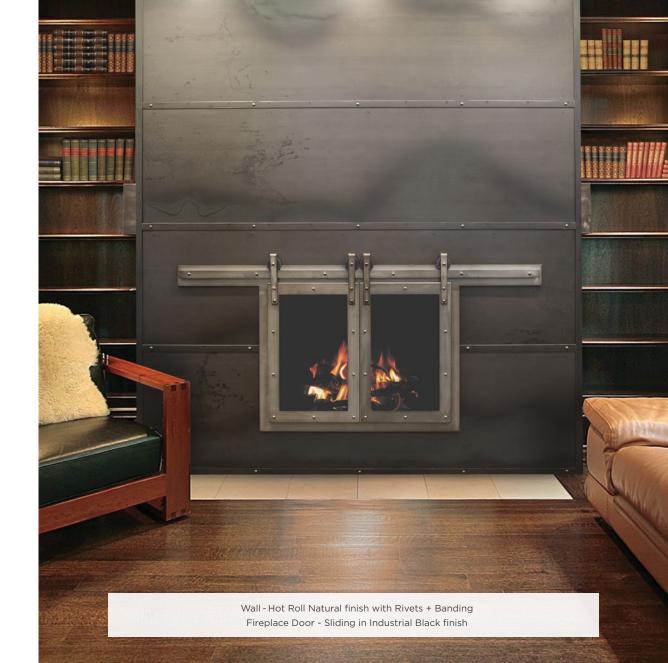

# Four-Panel Layout

Make a statement with the smooth, clean look of our four panel design.

Each wall is strategically designed by our C.A.D. team to best fit your room and setting.

#### Accents Add depth & style while hiding

Add depth & style while hiding seams between panels.

#### Customizable Custom made to any size

within 5'x10' panels

Over 20 Finshes Standard or premium options (see p.22 for more)

#### Built Strong

High quality 1/8" sheets fabricated through a rolling process of temperatures over 1000°F

A non-combustible metal solution for the extremely popular wooden shiplap look.

Other benefits include weather resistance for outdoor applications, and ease of install!