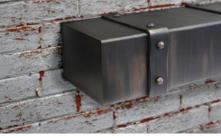

### Shelves

Floating shelves are a popular décor concept, and no one does it as well as Stoll. Our endless design and color options, combined with our simple installation, make our metal shelves the perfect accent to any room.

Our shelves are non-combustible, and provide protection for your entertainment center, while accenting your fireplace setting. Use our stainless steel shelves to add a modern, contemporary touch to your room, or for all outdoor applications.

Non-Combustible Can go over fireplaces, stoves or just about anywhere!

Simple Installation Two-piece construction allows for quick and easy installation.

Customizable Custom sizes, lengths, and styles

**Finishes** Available in a variety of finishes and options