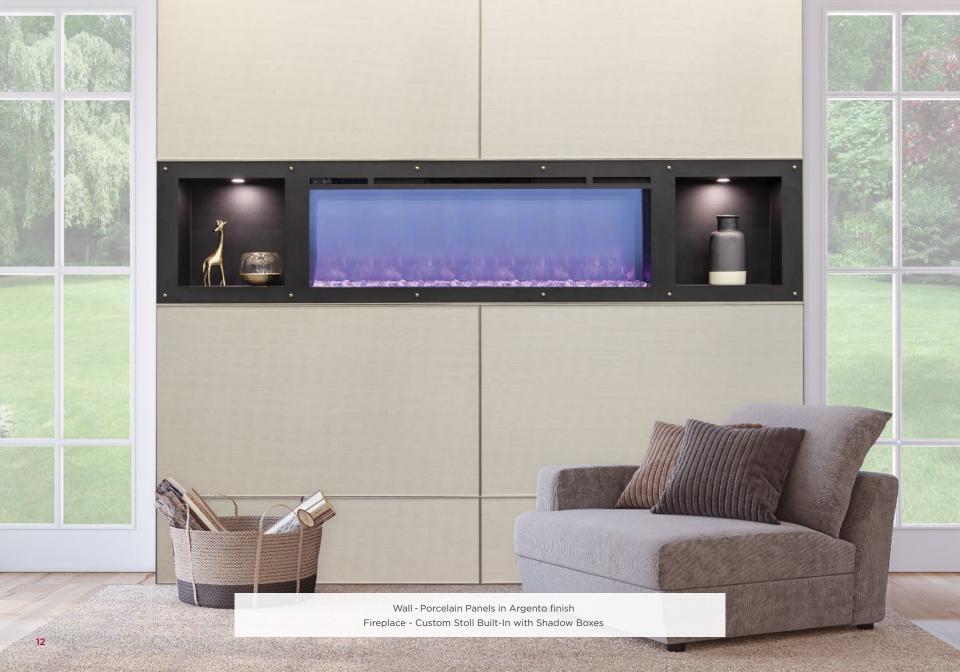

# **Porcelain Panels**

| <br> |
|------|
|      |
|      |
|      |
|      |
| <br> |
|      |
|      |
|      |
|      |
| <br> |
|      |
|      |
|      |
|      |
|      |

Porcelain tiles encased with a thin metal frame make this modern wall unique.

The textured porcelain provides a look that sets it apart from many glass and metal styles.

**3 Elegant Porcelain Options** Fabric-like textures with metal tones

**Customizable** Custom made to any size within 5'x5' panels

#### **Built Strong**

Aluminum frame encases the porcelain panels for added strength and protection

Argento

NEW