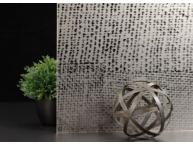

# **Porcelain Panels**

| <br> |
|------|
|      |
|      |
|      |
|      |
| <br> |
|      |
|      |
|      |
|      |
| <br> |
|      |
|      |
|      |
|      |
|      |

Porcelain tiles encased with a thin metal frame make this modern wall unique.

The textured porcelain provides a look that sets it apart from many glass and metal styles.

**3 Elegant Porcelain Options** Fabric-like textures with metal tones

**Customizable** Custom made to any size within 5'x5' panels

#### **Finshes** Frames available in select powdercoated options

#### **Built Strong**

Aluminum frame encases the porcelain panels for added strength and protection

Argento

NEW