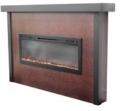

# Fireplace Build-Out Kits

Looking to add a fireplace to your room, but don't have an existing chimney or fireplace? Look no further than our Build-out Kits. Choose from four pre-designed kits, each offering unique features and accents. Want to order a custom size, remove a shadow box, or use your own non-vented firebox? All of this is possible and more with Stoll's Build-out Kits.

#### **Customizable** 4 standard packages available,

or customize your own.

Finishes & Inserts Choose from a variety of finishes, accents (*finishes p.22*)

# Put a fireplace almost anywhere!

**Fireplace Cabinet** Choose from one of our pre-designed package sizes, or provide custom specifications.

Facing / Surround Pick your own color to perfectly accent your living space.

#### **Available in 4 Packages**

Choose the package that fits your space and customize with accents & more.

Cottageville

Rockville

Accents & More!

Each kit features unique accents: Shelves, shadow boxes, corner posts, and additional accents to suite your style.

Choose a Fireplace

Choose from one of our electric fireplaces, or provide your own electric/non-vented fireplace.

Summit

Williamston

For more information visit stollindustries.com/build-out-kit