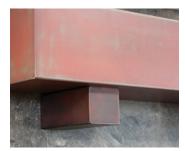

### **Decorative Brackets**

Highlight your shelf with one of our faux support brackets. These brackets are conveniently attached to the shelf, and do not require wall anchoring.

Scroll