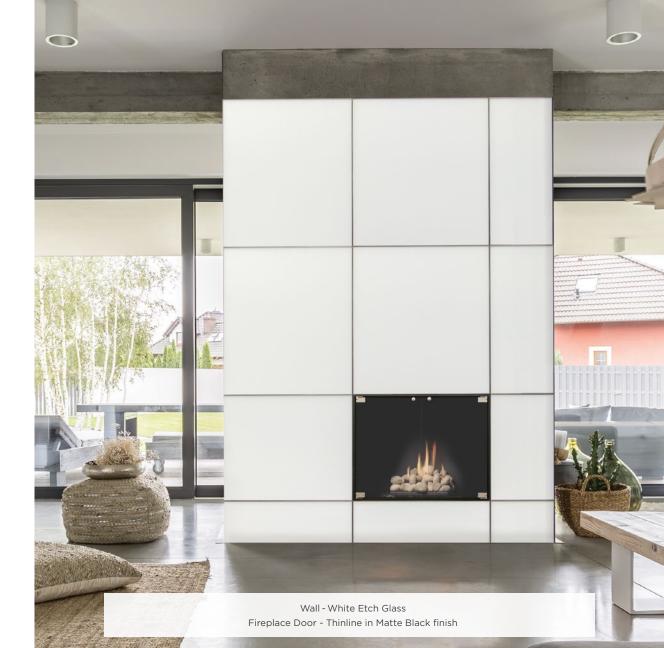

# Glass Panels

The beautiful addition of backpainted glass or reflective decorative mirrors can enhance any space. Each wall layout is customized to fit your application, and installed with our sturdy metal frames and mounting hardware.

A combination of separate framed glass panels, designs range from simple squares to complex patterns.

8 Elegant Glass Options Pattern and color options

# Custom made to any size

within 5'x5' panels

Strong & Safe Aluminum frame encases the glass for added strength and protection