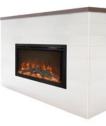

# Put a fireplace almost anywhere!

**Fireplace Cabinet** Choose from one of our pre-designed package sizes, or provide custom specifications.

Facing / Surround Pick your own color to perfectly accent your living space.

#### **Available in 4 Packages**

Choose the package that fits your space and customize with accents & more.

Cottageville

Rockville

Accents & More!

Each kit features unique accents: Shelves, shadow boxes, corner posts, and additional accents to suite your style.

Choose a Fireplace

Choose from one of our electric fireplaces, or provide your own electric/non-vented fireplace.

Summit

Williamston

For more information visit stollindustries.com/build-out-kit