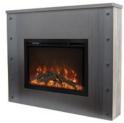

# Put a fireplace almost anywhere!

**Fireplace Cabinet** Choose from one of our pre-designed package sizes, or provide custom specifications.

Facing / Surround Pick your own color to perfectly accent your living space.

#### **Available in 4 Packages**

Choose the package that fits your space and customize with accents & more.

Cottageville

Rockville

Accents & More!

Each kit features unique accents: Shelves, shadow boxes, corner posts, and additional accents to suite your style.

Choose a Fireplace

Choose from one of our electric fireplaces, or provide your own electric/non-vented fireplace.

Summit

Williamston

For more information visit stollindustries.com/build-out-kit