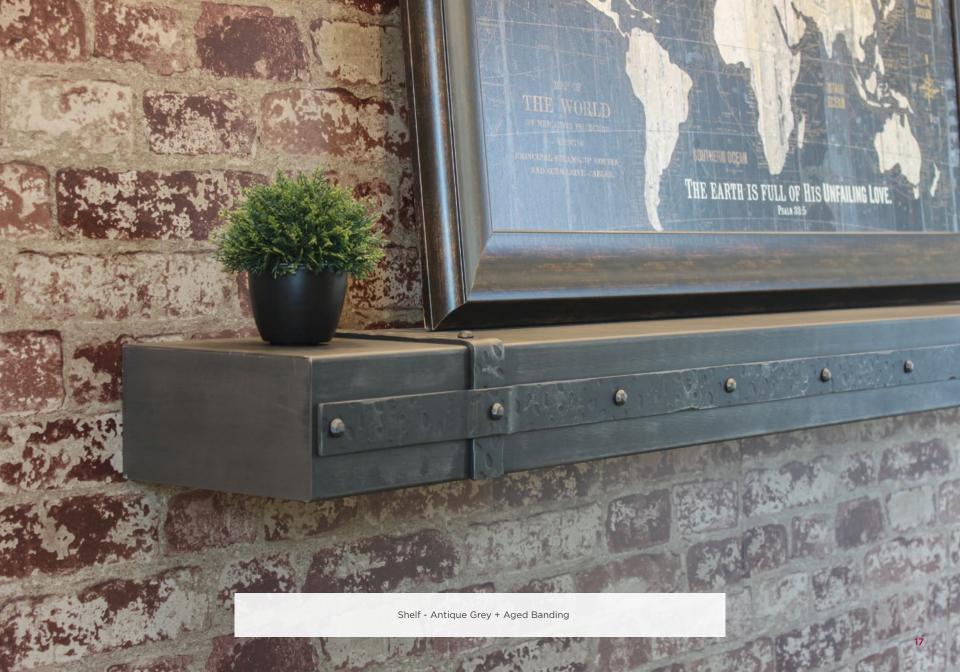

### **Decorative Banding**

Choose from 3 of our banding styles. Accented with rivets or our two-step hammering process, our hand-crafted banding wraps around and enhances the beauty of your shelf.

Old World

Blacksmith

Aged Iron