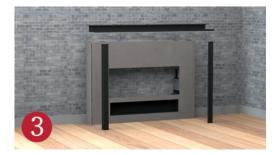

# Fireplace Build-Out Kits

Looking to add a fireplace to your room, but don't have an existing chimney or fireplace? Look no further than our Build-out Kits. Choose from four pre-designed kits, each offering unique features and accents. Want to order a custom size, remove a shadow box, or use your own non-vented firebox? All of this is possible and more with Stoll's Build-out Kits.

#### **Customizable** 4 standard packages available,

or customize your own.

Finishes & Inserts Choose from a variety of finishes, accents (*finishes p.22*)

#### **Available in 4 Packages**

Choose the package that fits your space and customize with accents & more.

Cottageville

Rockville

Accents & More!

Each kit features unique accents: Shelves, shadow boxes, corner posts, and additional accents to suite your style.