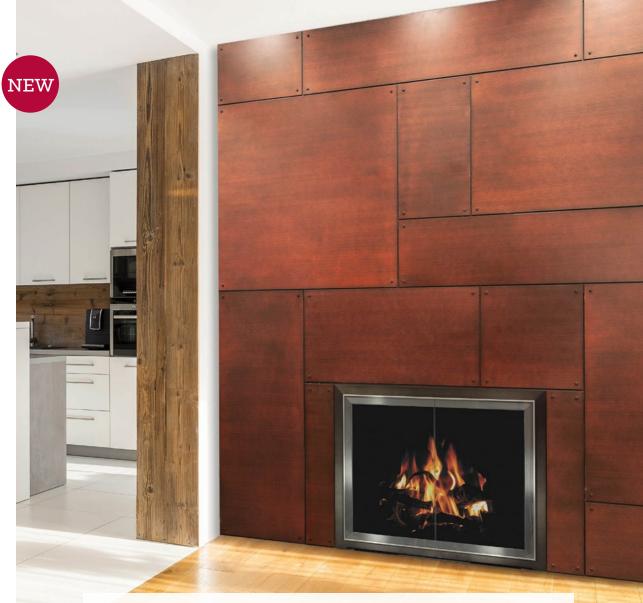

# Horizontal Layout

Our horizontal panels create strong lines and shadows that compliment the trendy linear design. These panels can be made as narrow or as wide as the desired style.

Accents Add depth & style while hiding

Add depth & style while hiding seams between panels.

Customizable Custom made to any size within 5'x10' panels

Over 20 Finshes Standard or premium options (see p.22 for more)

#### **Built Strong**

High quality 1/8" sheets fabricated through a rolling process of temperatures over 1000°F

Individually cut in proportion to the wall or space being covered, each tile has a precise laser cut edge, and are placed close together resulting in tight joints and clean lines.