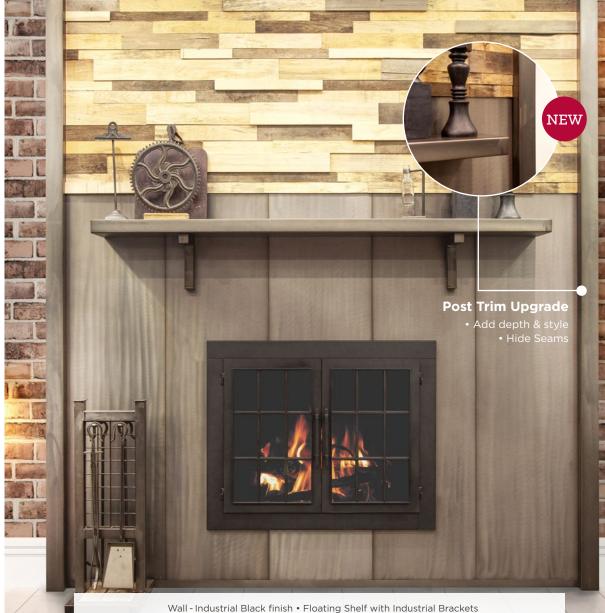

### **Decorative Banding**

Choose from 3 of our banding styles. Accented with rivets or our two-step hammering process, our hand-crafted banding wraps around and enhances the beauty of your shelf.

Old World

Blacksmith

Aged Iron

### **Decorative Brackets**

Highlight your shelf with one of our faux support brackets. These brackets are conveniently attached to the shelf, and do not require wall anchoring.

Scroll

### **Bluetooth Package**

Features LED lighting and bluetooth speaker.