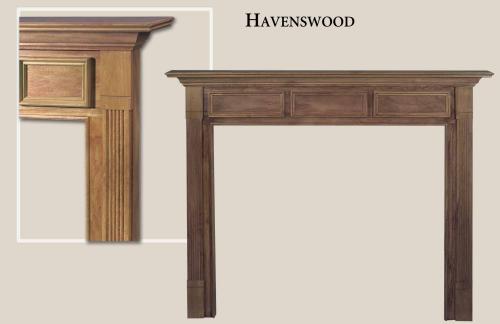

## VISIT THE MOUNT VERNON MANTEL COMPANY® ONLINE

lassic contours and quality craftsmanship go into every element of the American Collection. Featuring time-honored design, these mantels recreate the traditional look found in many early American homes.

Our standard mantels are available in select oak, stain grade poplar, and paint grade.

Selecting a mantel from the American Collection is a great way to add charm and timeless elegance to an important room.