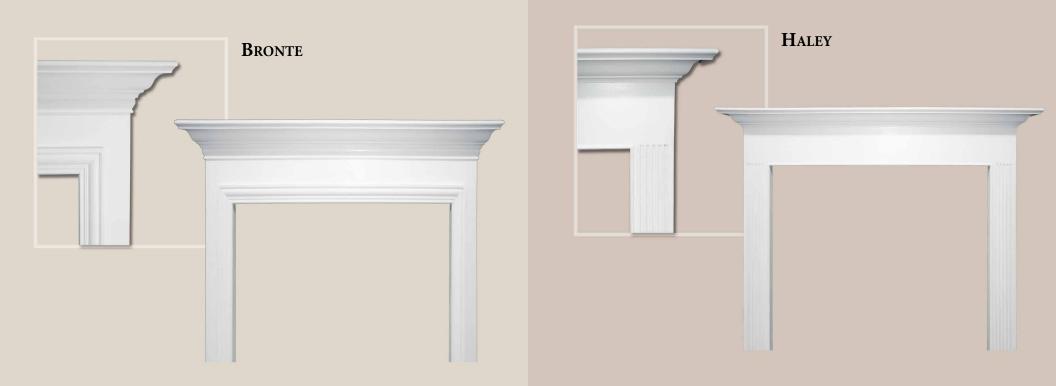

## VISIT THE MOUNT VERNON MANTEL COMPANY® ONLINE

lassic contours and quality craftsmanship go into every element of the American Collection. Featuring time-honored design, these mantels recreate the traditional look found in many early American homes.

Our standard mantels are available in select oak, stain grade poplar, and paint grade.

Selecting a mantel from the American Collection is a great way to add charm and timeless elegance to an important room.