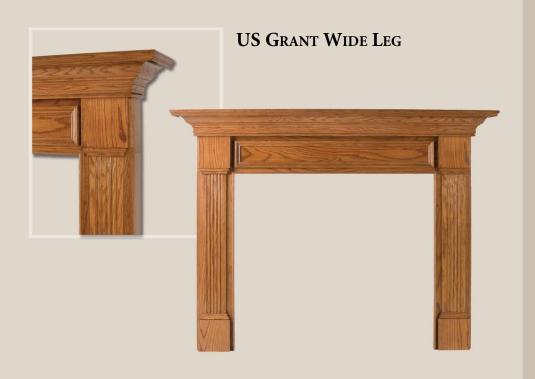

## VISIT THE MOUNT VERNON MANTEL COMPANY® ONLINE

lassic contours and quality craftsmanship go into every element of the American Collection. Featuring time-honored design, these mantels recreate the traditional look found in many early American homes.

Our standard mantels are available in select oak, stain grade poplar, and paint grade.

Selecting a mantel from the American Collection is a great way to add charm and timeless elegance to an important room.