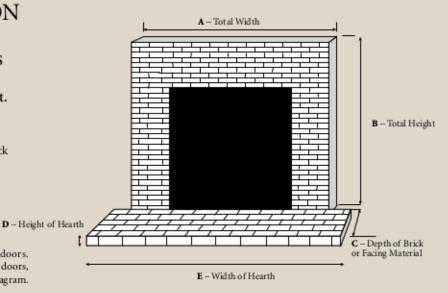

#### Measure as shown on the fireplace to the right.

- \_\_ A. Measure the width from side to side
- \_\_ B. Measure the height from top to bottom
- \_\_ C. Measure the depth of the facing material or brick
- D. Measure the height of the hearth from floor to top of hearth, if applicable
- E. Measure the width from side to side

Minimum Space Requirements. Watch for windows and doors. Before measuring for your mantel piece, be sure all windows, doors, electrical outlets, and gas valves are marked on the ordering diagram.

MOUNT VERNON MANTEL COMPANY 188 E. William Street