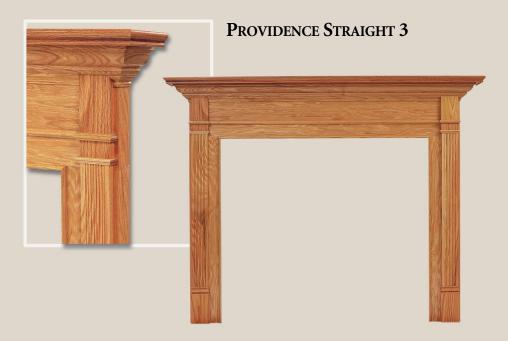

## INDEPENDENCE OPTIONS

PROVIDENCE (Straight)

WILLIAMSBURG (Straight)

#### PEDIMENT

PROVIDENCE (Arch)

#### WILLIAMSBURG (Arch)

To develop your Independence Collection mantel, just follow these four easy steps:

- Choose a pediment style: Providence or Williamsburg;
- Choose a pediment type to determine the shape of your mantel opening: Straight or Arched;
- Choose a mantel leg style: 1, 2, 3, 4 or 5
- Choose your wood specie: red oak, stain grade poplar, or paint grade. Cherry, maple and mahogany are also available by special order.