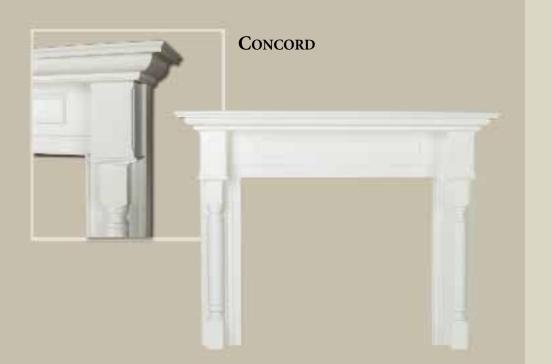

## VISIT THE MOUNT VERNON MANTEL COMPANY® ONLINE

lassic contours and quality craftsmanship go into every element of the American Collection. Featuring time-honored design, these mantels recreate the traditional look found in many early American homes.

Our standard mantels are available in select oak, stain grade poplar, and paint grade.

Selecting a mantel from the American Collection is a great way to add charm and timeless elegance to an important room.