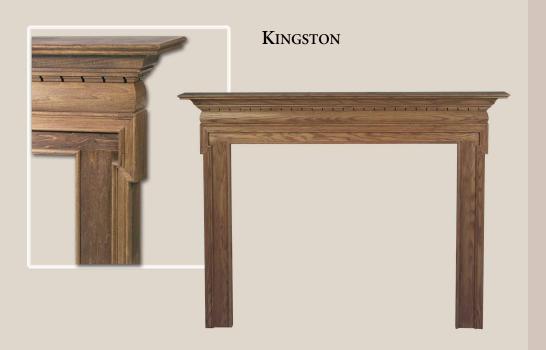

## VISIT THE MOUNT VERNON MANTEL COMPANY® ONLINE

lassic contours and quality craftsmanship go into every element of the American Collection. Featuring time-honored design, these mantels recreate the traditional look found in many early American homes.

Our standard mantels are available in select oak, stain grade poplar, and paint grade.

Selecting a mantel from the American Collection is a great way to add charm and timeless elegance to an important room.