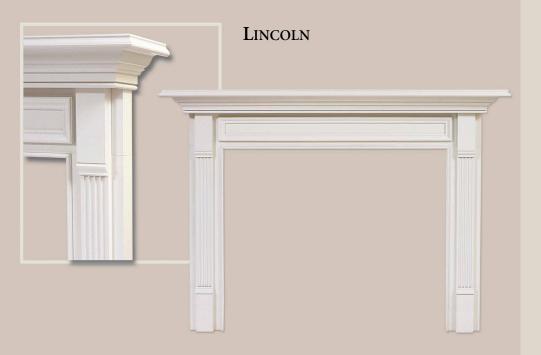

## VISIT THE MOUNT VERNON MANTEL COMPANY® ONLINE

lassic contours and quality craftsmanship go into every element of the American Collection. Featuring time-honored design, these mantels recreate the traditional look found in many early American homes.

Our standard mantels are available in select oak, stain grade poplar, and paint grade.

Selecting a mantel from the American Collection is a great way to add charm and timeless elegance to an important room.