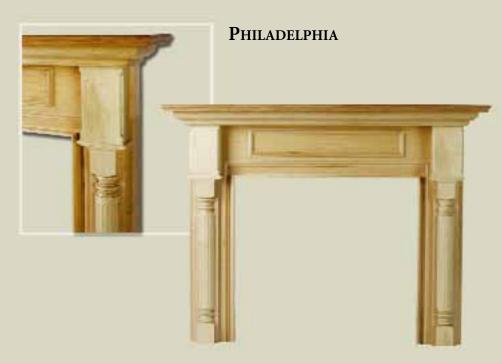

## VISIT THE MOUNT VERNON MANTEL COMPANY® ONLINE

lassic contours and quality craftsmanship go into every element of the American Collection. Featuring time-honored design, these mantels recreate the traditional look found in many early American homes.

Our standard mantels are available in select oak, stain grade poplar, and paint grade.

Selecting a mantel from the American Collection is a great way to add charm and timeless elegance to an important room.