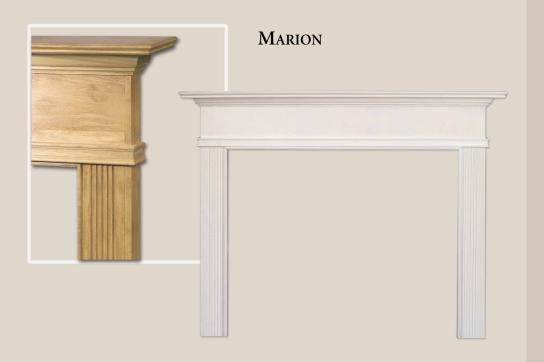

## VISIT THE MOUNT VERNON MANTEL COMPANY® ONLINE

lassic contours and quality craftsmanship go into every element of the American Collection. Featuring time-honored design, these mantels recreate the traditional look found in many early American homes.

Our standard mantels are available in select oak, stain grade poplar, and paint grade.

Selecting a mantel from the American Collection is a great way to add charm and timeless elegance to an important room.