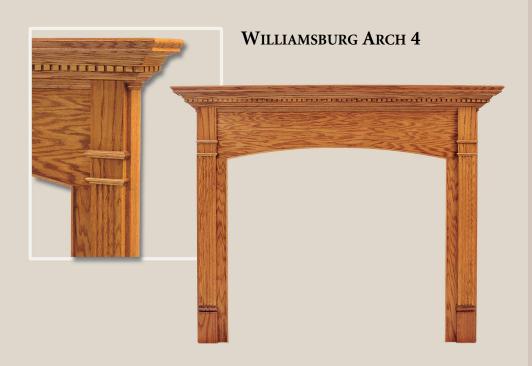

## INDEPENDENCE OPTIONS

PROVIDENCE (Straight)

WILLIAMSBURG (Straight)

#### PEDIMENT

PROVIDENCE (Arch)

#### WILLIAMSBURG (Arch)

To develop your Independence Collection mantel, just follow these four easy steps:

- Choose a pediment style: Providence or Williamsburg;
- Choose a pediment type to determine the shape of your mantel opening: Straight or Arched;
- Choose a mantel leg style: 1, 2, 3, 4 or 5
- Choose your wood specie: red oak, stain grade poplar, or paint grade. Cherry, maple and mahogany are also available by special order.