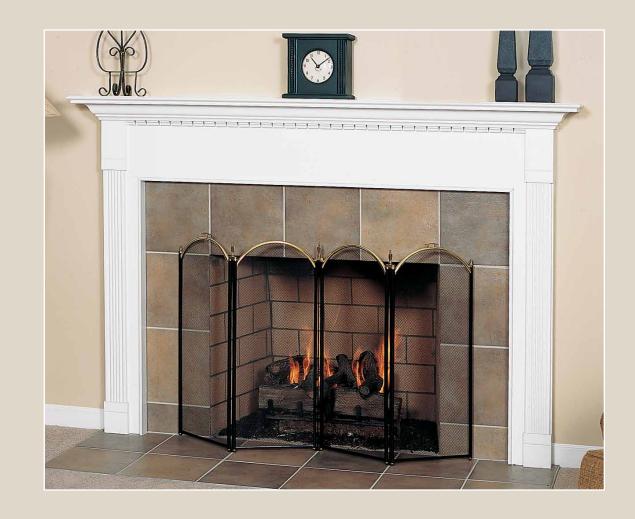

## VISIT THE MOUNT VERNON MANTEL COMPANY® ONLINE

lassic contours and quality craftsmanship go into every element of the American Collection. Featuring time-honored design, these mantels recreate the traditional look found in many early American homes.

Our standard mantels are available in select oak, stain grade poplar, and paint grade.

Selecting a mantel from the American Collection is a great way to add charm and timeless elegance to an important room.