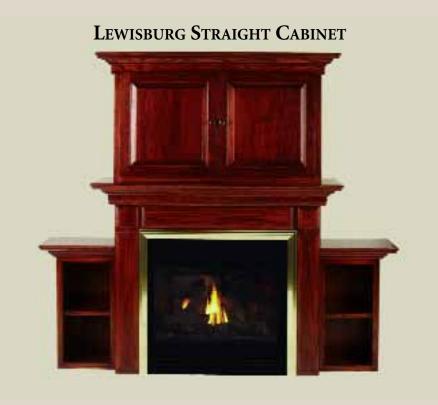

## CABINETS

o enhance the look of your direct-vent or vent-less fireplace unit, select a handsome Mount Vernon Mantel Company cabinet. Our fireplace cabinets add fine furniture and built-in features to a straight wall or corner room placement. We manufacture a series of universal cabinets that accommodate a wide variety of commonly available fireplace units without modification. And of course, we can custom make a cabinet to fit almost any other fireplace unit. In addition, we offer accessories such as bookcase tops, bookcase shelves, and hearths that can further enhance the appearance and functionality of your cabinet choice.

Like our surround mantels, the fireplace cabinet line features all of the most popular classic profiles in the American Collection, as well as the ability to individualize your design choice in the Independence Collection. All cabinets are available in select red oak, stain grade poplar or paint grade. Cherry, maple and mahogany are available by special order.

#### HARDING STRAIGHT CABINET