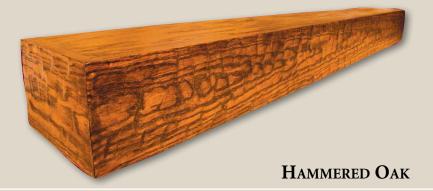

#### HOMESTEAD MANTEL SHELVES

omestead Mantel Shelves can add character and charm to any area in your home. The rustic chiseled and hammered looks are taken from the best of nature.

In the 1800's timber beams were crafted by hand by homesteaders. Our Homestead Mantel Shelf series is made to replicate the look of a solid beam. Our hollow mantel shelves are lightweight and easy to install with our included cleat system.