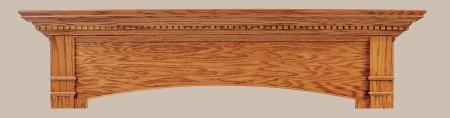

# THE INDEPENDENCE COLLECTION

ince home design is increasingly an expression of your family's unique taste and individuality, we created the Independence Collection: modular mantels that you can design to your taste and décor.

Choices include convex crown or crown with dentil inlay, traditional straight or graceful arched pediments, and any of our five distinctive moulding profiles for the legs.

These unique design options make it possible for you to create a custom solution to match your individual preferences and style.