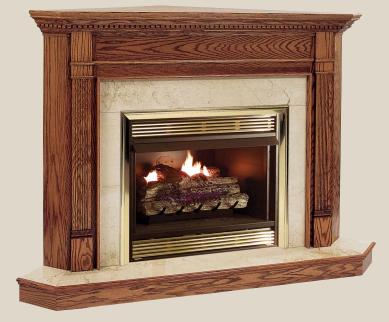

## VISIT THE MOUNT VERNON MANTEL COMPANY® ONLINE

lassic contours and quality craftsmanship go into every element of the American Collection. Featuring time-honored design, these mantels recreate the traditional look found in many early American homes.

Our standard mantels are available in select oak, stain grade poplar, and paint grade.

Selecting a mantel from the American Collection is a great way to add charm and timeless elegance to an important room.