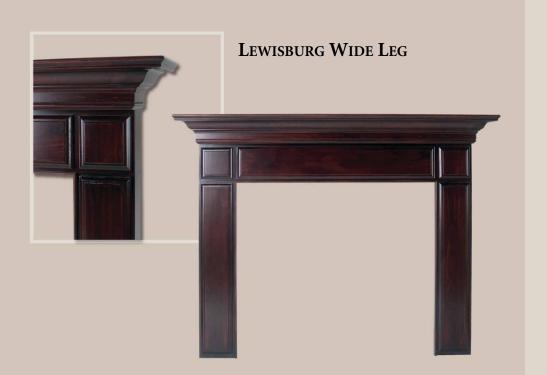

## VISIT THE MOUNT VERNON MANTEL COMPANY® ONLINE

lassic contours and quality craftsmanship go into every element of the American Collection. Featuring time-honored design, these mantels recreate the traditional look found in many early American homes.

Our standard mantels are available in select oak, stain grade poplar, and paint grade.

Selecting a mantel from the American Collection is a great way to add charm and timeless elegance to an important room.