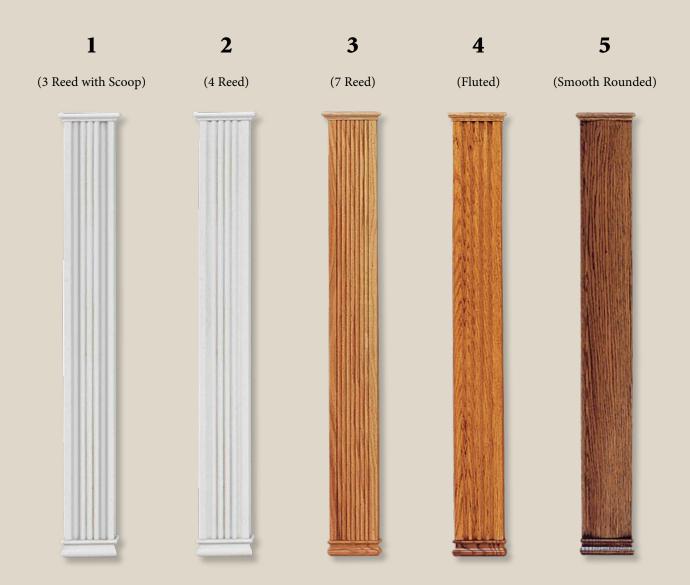

Choices include convex crown or crown with dentil inlay, traditional straight or graceful arched pediments, and any of our five distinctive moulding profiles for the legs.

These unique design options make it possible for you to create a custom solution to match your individual preferences and style.

#### WILLIAMSBURG (Arch)

To develop your Independence Collection mantel, just follow these four easy steps:

- Choose a pediment style: Providence or Williamsburg;
- Choose a pediment type to determine the shape of your mantel opening: Straight or Arched;
- Choose a mantel leg style: 1, 2, 3, 4 or 5
- Choose your wood specie: red oak, stain grade poplar, or paint grade. Cherry, maple and mahogany are also available by special order.

#### INDEPENDENCE LEG OPTIONS