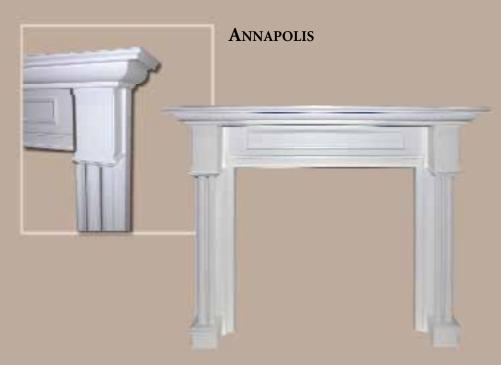

## VISIT THE MOUNT VERNON MANTEL COMPANY® ONLINE

lassic contours and quality craftsmanship go into every element of the American Collection. Featuring time-honored design, these mantels recreate the traditional look found in many early American homes.

Our standard mantels are available in select oak, stain grade poplar, and paint grade.

Selecting a mantel from the American Collection is a great way to add charm and timeless elegance to an important room.