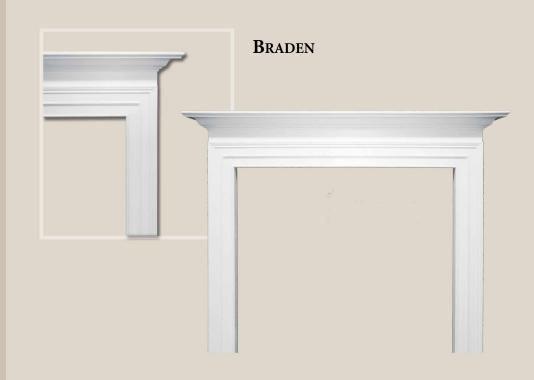

## VISIT THE MOUNT VERNON MANTEL COMPANY® ONLINE

lassic contours and quality craftsmanship go into every element of the American Collection. Featuring time-honored design, these mantels recreate the traditional look found in many early American homes.

Our standard mantels are available in select oak, stain grade poplar, and paint grade.

Selecting a mantel from the American Collection is a great way to add charm and timeless elegance to an important room.