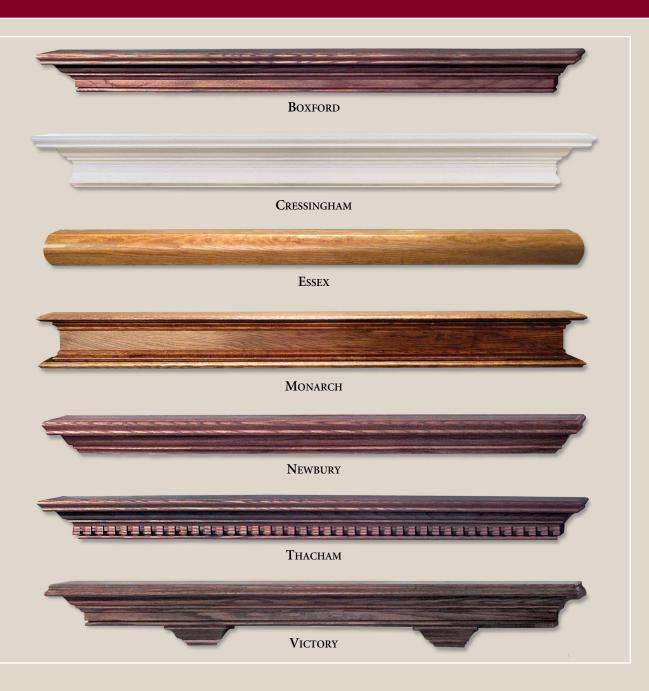

# SHELVES

#### **DESIGNER SHELVES**

olid wood mantel shelves from The Mount Vernon
Mantel Company are the perfect
solution when you have limited wall
space or prefer a simpler hearth
design. Our hardwood shelves are
available in a wide range of styles from
traditional to contemporary. All of
our shelves are crafted with the same
attention to detail as our surround
mantels and fireplace cabinets.