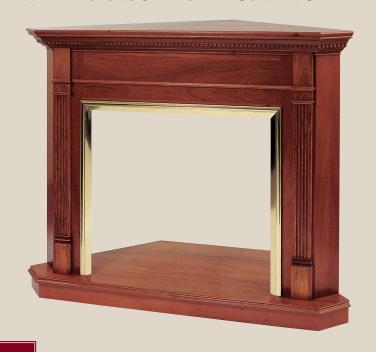

## CABINETS

o enhance the look of your direct-vent or vent-less fireplace unit, select a handsome Mount Vernon Mantel Company cabinet. Our fireplace cabinets add fine furniture and built-in features to a straight wall or corner room placement. We manufacture a series of universal cabinets that accommodate a wide variety of commonly available fireplace units without modification. And of course, we can custom make a cabinet to fit almost any other fireplace unit. In addition, we offer accessories such as bookcase tops, bookcase shelves, and hearths that can further enhance the appearance and functionality of your cabinet choice.

Like our surround mantels, the fireplace cabinet line features all of the most popular classic profiles in the American Collection, as well as the ability to individualize your design choice in the Independence Collection. All cabinets are available in select red oak, stain grade poplar or paint grade. Cherry, maple and mahogany are available by special order.

#### WILLIAMSBURG STRAIGHT 3 CORNER CABINET

#### WILLIAMSBURG STRAIGHT 1 CORNER CABINET