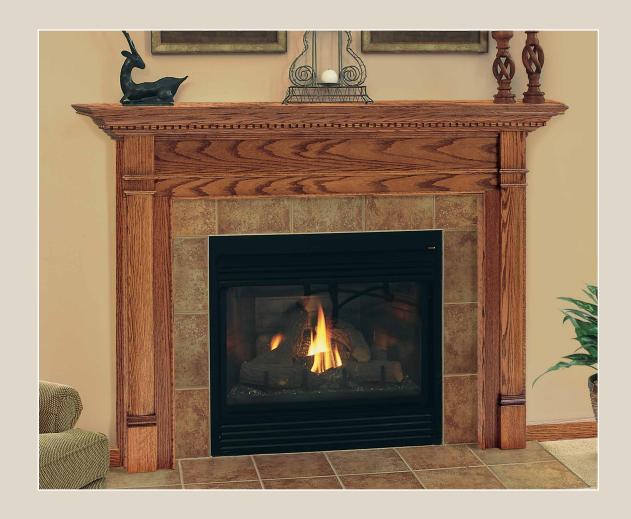

## VISIT THE MOUNT VERNON MANTEL COMPANY® ONLINE

lassic contours and quality craftsmanship go into every element of the American Collection. Featuring time-honored design, these mantels recreate the traditional look found in many early American homes.

Our standard mantels are available in select oak, stain grade poplar, and paint grade.

Selecting a mantel from the American Collection is a great way to add charm and timeless elegance to an important room.