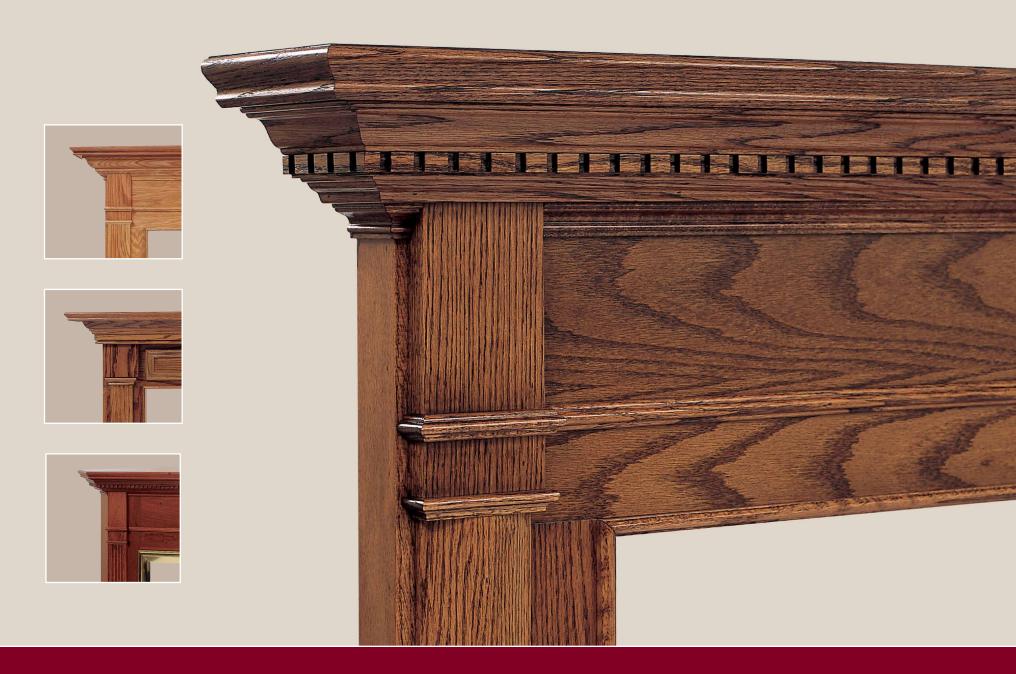

## VISIT THE MOUNT VERNON MANTEL COMPANY® ONLINE

lassic contours and quality craftsmanship go into every element of the American Collection. Featuring time-honored design, these mantels recreate the traditional look found in many early American homes.

Our standard mantels are available in select oak, stain grade poplar, and paint grade.

Selecting a mantel from the American Collection is a great way to add charm and timeless elegance to an important room.