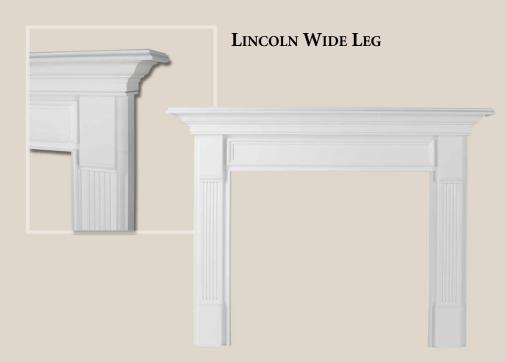

## VISIT THE MOUNT VERNON MANTEL COMPANY® ONLINE

lassic contours and quality craftsmanship go into every element of the American Collection. Featuring time-honored design, these mantels recreate the traditional look found in many early American homes.

Our standard mantels are available in select oak, stain grade poplar, and paint grade.

Selecting a mantel from the American Collection is a great way to add charm and timeless elegance to an important room.