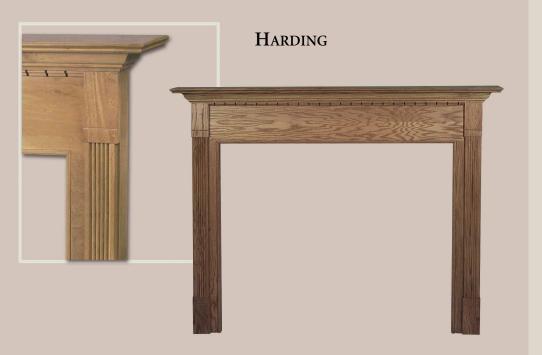

## VISIT THE MOUNT VERNON MANTEL COMPANY® ONLINE

lassic contours and quality craftsmanship go into every element of the American Collection. Featuring time-honored design, these mantels recreate the traditional look found in many early American homes.

Our standard mantels are available in select oak, stain grade poplar, and paint grade.

Selecting a mantel from the American Collection is a great way to add charm and timeless elegance to an important room.