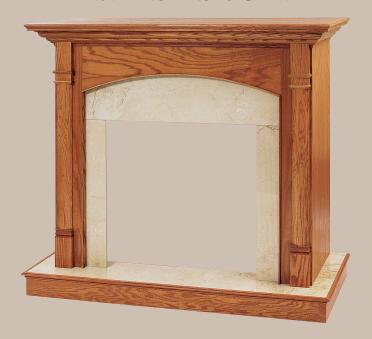

# THE INDEPENDENCE COLLECTION

ince home design is increasingly an expression of your family's unique taste and individuality, we created the Independence Collection: modular mantels that you can design to your taste and décor.

Choices include convex crown or crown with dentil inlay, traditional straight or graceful arched pediments, and any of our five distinctive moulding profiles for the legs.

These unique design options make it possible for you to create a custom solution to match your individual preferences and style.

All of these options are both structurally and aesthetically modular; any choice results in a beautiful masterpiece.