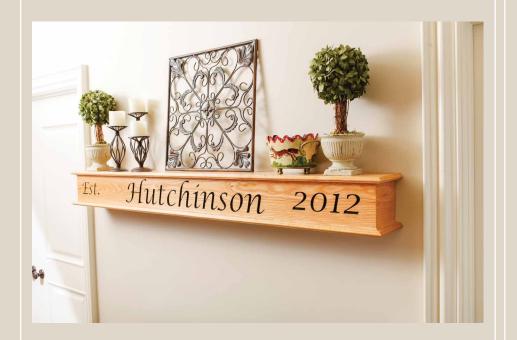

#### **CUSTOM ENGRAVED SHELVES**

ooking to personalize that special area of your home? Our solid wood custom engraved shelves are a great way to enhance any area. Your name or message can be custom engraved to help you create that distinctive centerpiece.