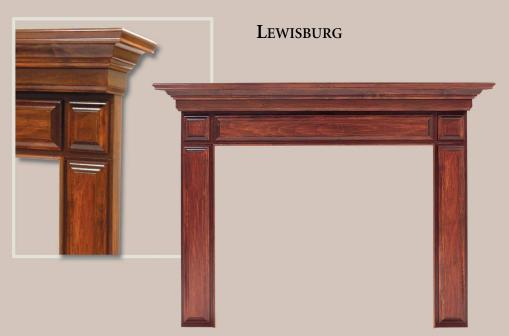

## VISIT THE MOUNT VERNON MANTEL COMPANY® ONLINE

lassic contours and quality craftsmanship go into every element of the American Collection. Featuring time-honored design, these mantels recreate the traditional look found in many early American homes.

Our standard mantels are available in select oak, stain grade poplar, and paint grade.

Selecting a mantel from the American Collection is a great way to add charm and timeless elegance to an important room.