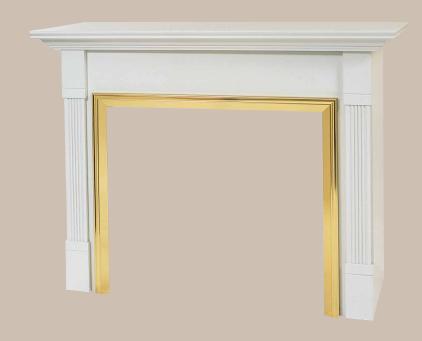

# THE INDEPENDENCE COLLECTION

ince home design is increasingly an expression of your family's unique taste and individuality, we created the Independence Collection: modular mantels that you can design to your taste and décor.

Choices include convex crown or crown with dentil inlay, traditional straight or graceful arched pediments, and any of our five distinctive moulding profiles for the legs.

These unique design options make it possible for you to create a custom solution to match your individual preferences and style.

#### WILLIAMSBURG (Arch)

To develop your Independence Collection mantel, just follow these four easy steps:

- Choose a pediment style: Providence or Williamsburg;
- Choose a pediment type to determine the shape of your mantel opening: Straight or Arched;
- Choose a mantel leg style: 1, 2, 3, 4 or 5
- Choose your wood specie: red oak, stain grade poplar, or paint grade. Cherry, maple and mahogany are also available by special order.