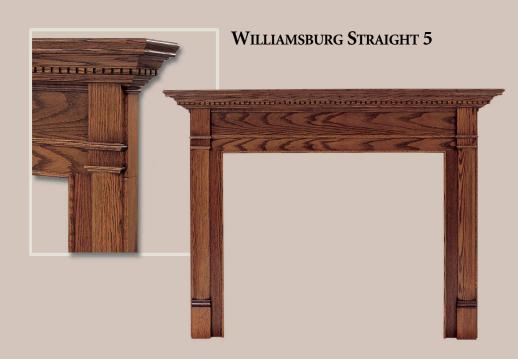

## INDEPENDENCE OPTIONS

PROVIDENCE (Straight)

WILLIAMSBURG (Straight)

#### PEDIMENT

PROVIDENCE (Arch)

#### WILLIAMSBURG (Arch)

To develop your Independence Collection mantel, just follow these four easy steps:

- Choose a pediment style: Providence or Williamsburg;
- Choose a pediment type to determine the shape of your mantel opening: Straight or Arched;
- Choose a mantel leg style: 1, 2, 3, 4 or 5
- Choose your wood specie: red oak, stain grade poplar, or paint grade. Cherry, maple and mahogany are also available by special order.