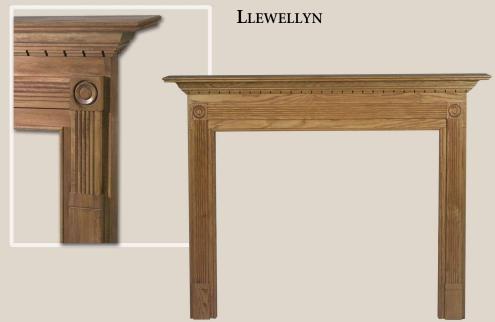

## VISIT THE MOUNT VERNON MANTEL COMPANY® ONLINE

lassic contours and quality craftsmanship go into every element of the American Collection. Featuring time-honored design, these mantels recreate the traditional look found in many early American homes.

Our standard mantels are available in select oak, stain grade poplar, and paint grade.

Selecting a mantel from the American Collection is a great way to add charm and timeless elegance to an important room.