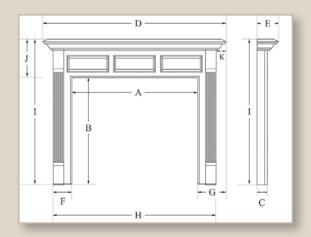

#### Measure as shown on the fireplace to the right.

- \_\_ A. Measure the width from side to side
- \_\_ B. Measure the height from top to bottom
- \_\_ C. Measure the depth of the facing material or brick
- D. Measure the height of the hearth from floor to top of hearth, if applicable
- E. Measure the width from side to side

Minimum Space Requirements. Watch for windows and doors. Before measuring for your mantel piece, be sure all windows, doors, electrical outlets, and gas valves are marked on the ordering diagram.

MOUNT VERNON MANTEL COMPANY 188 E. William Street