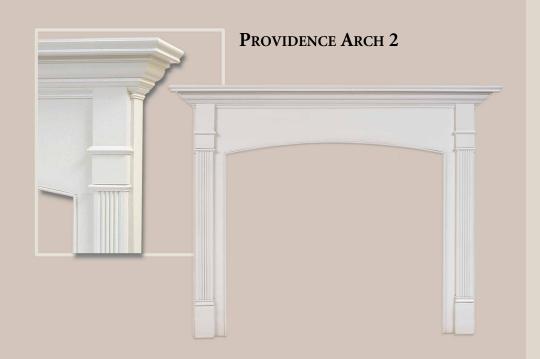

## INDEPENDENCE OPTIONS

PROVIDENCE (Straight)

WILLIAMSBURG (Straight)

#### PEDIMENT

PROVIDENCE (Arch)

#### WILLIAMSBURG (Arch)

To develop your Independence Collection mantel, just follow these four easy steps:

- Choose a pediment style: Providence or Williamsburg;
- Choose a pediment type to determine the shape of your mantel opening: Straight or Arched;
- Choose a mantel leg style: 1, 2, 3, 4 or 5
- Choose your wood specie: red oak, stain grade poplar, or paint grade. Cherry, maple and mahogany are also available by special order.