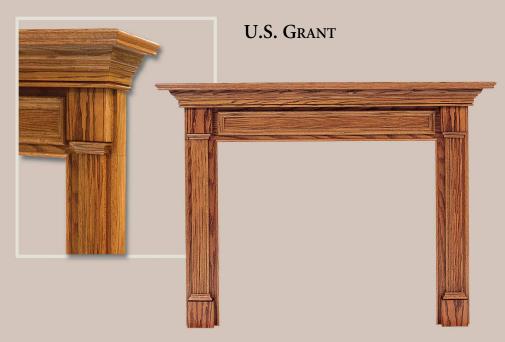

## VISIT THE MOUNT VERNON MANTEL COMPANY® ONLINE

lassic contours and quality craftsmanship go into every element of the American Collection. Featuring time-honored design, these mantels recreate the traditional look found in many early American homes.

Our standard mantels are available in select oak, stain grade poplar, and paint grade.

Selecting a mantel from the American Collection is a great way to add charm and timeless elegance to an important room.