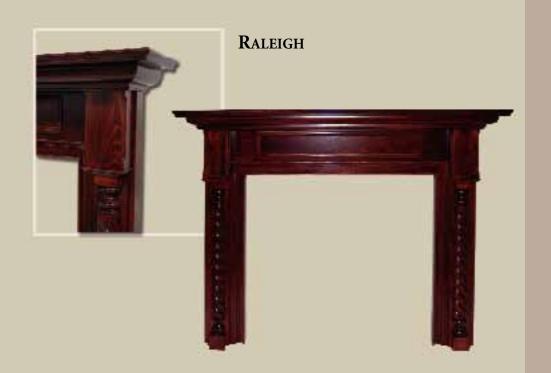

# THE INDEPENDENCE COLLECTION

ince home design is increasingly an expression of your family's unique taste and individuality, we created the Independence Collection: modular mantels that you can design to your taste and décor.

Choices include convex crown or crown with dentil inlay, traditional straight or graceful arched pediments, and any of our five distinctive moulding profiles for the legs.

These unique design options make it possible for you to create a custom solution to match your individual preferences and style.