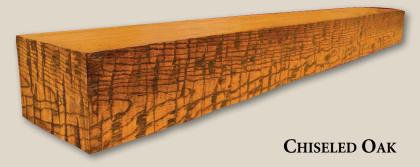

#### HOMESTEAD MANTEL SHELVES

omestead Mantel Shelves can add character and charm to any area in your home. The rustic chiseled and hammered looks are taken from the best of nature.

In the 1800's timber beams were crafted by hand by homesteaders. Our Homestead Mantel Shelf series is made to replicate the look of a solid beam. Our hollow mantel shelves are lightweight and easy to install with our included cleat system.