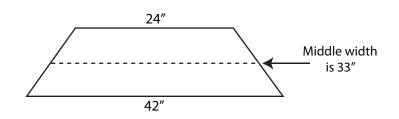

To obtain the *Middle Width Dimension,* simply add the front width and the rear width; then divide by two. For example:

Front width of the fireplace Back width of the fireplace

$$\begin{array}{c}
+ 42'' \\
+ 24'' \\
\hline
66'' \div 2 = \boxed{33'' \text{ Middle width}}
\end{array}$$