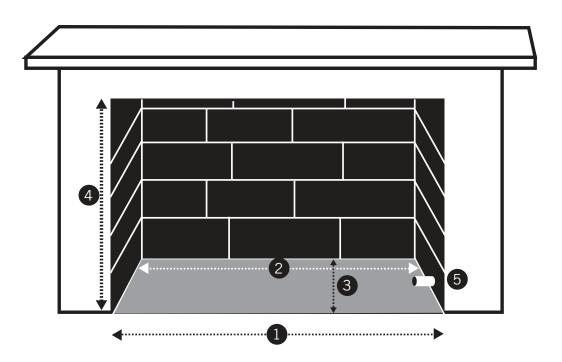

## SIZING CHART

- 1 Front Width\_\_\_\_\_ inches
- 2 Back Width \_\_\_\_\_ inches
- 3 Depth \_\_\_\_\_ inches
- 4 Height \_\_\_\_\_ inches
- Gas Stub Location (check)

  Left☐ Right☐ Rear☐ Floor☐

  How far does the gas stub extend

into the firebox? \_\_\_\_\_ inches
What is the distance from the gas stub
to the firebox floor?\_\_\_\_\_ inches

Gas Type Used in Fireplace (check)
Natural ☐ L.P ☐

Most fireplaces are tapered (front width is larger than the rear width). The most critical dimension for sizing is the *Middle Width Dimension* of the fireplace. This will allow the burner to be centered in the fireplace.