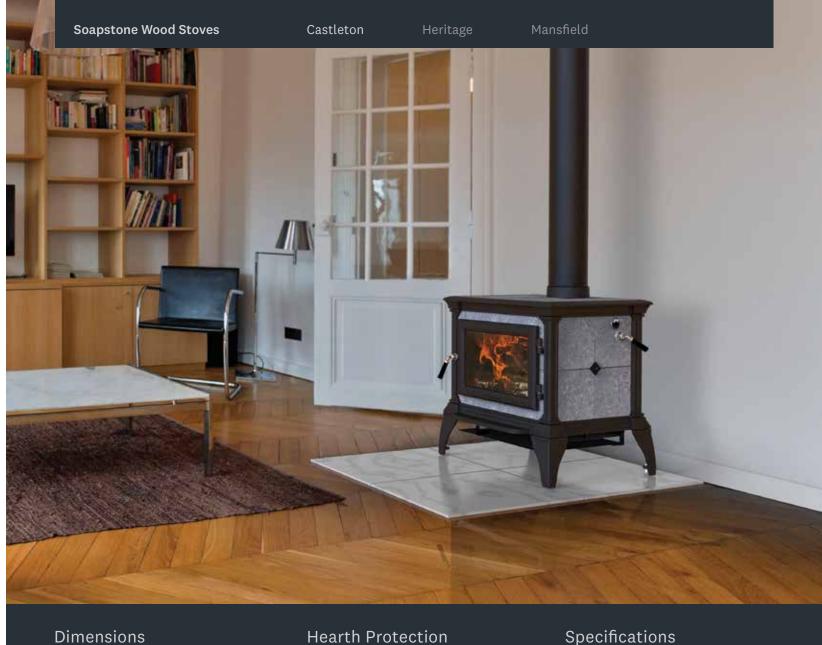

#### **Convenient Firebox**

The square shape of the Castleton stove is perfect for loading the wood either side-toside or front-to-back.

#### Easy to Use

Control the stove with one lever. Turn your stove to high and stoke a big fire. Turn it all the way down to keep a fire burning overnight.