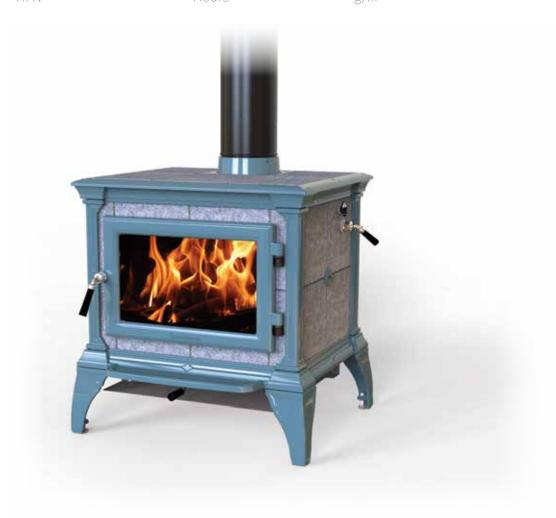

# Castleton Model 8031

Clean and efficient with extra long burn times.

**~**₹ **Efficiency** 

HHV

HeatLife<sup>™</sup>

Hours

**EPA Certified** 

g/hr

#### **Convenient Firebox**

The square shape of the Castleton stove is perfect for loading the wood either side-toside or front-to-back.

#### Easy to Use

Control the stove with one lever. Turn your stove to high and stoke a big fire. Turn it all the way down to keep a fire burning overnight.