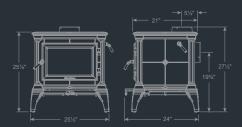

# Castleton Model 8031

Clean and efficient with extra long burn times.

**~**₹ **Efficiency** 

HHV



HeatLife<sup>™</sup>

Hours



**EPA Certified** 

g/hr



# **Features**

## **Tru**Hybrid<sup>™</sup> **System**

A 3-tube secondary combustion system with a fixed baffle ensure a clean burn before the catalyst performs the finishing touches.

#### **Convenient Firebox**

The square shape of the Castleton stove is perfect for loading the wood either side-toside or front-to-back.

#### Easy to Use

Control the stove with one lever. Turn your stove to high and stoke a big fire. Turn it all the way down to keep a fire burning overnight.



#### Dimensions



## Clearances



17" 15" 8"

### **Hearth Protection**



# **Finish Options**







#### Accessories

..90-68300 .90-57210

HeatLife<sup>™</sup> Burn Time\* ......20 hours

BTU.....Up to 45,000

Heats up to.....

....0.69 g/hr