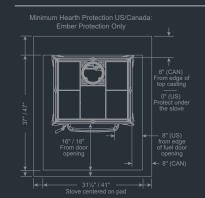

# Castleton Model 8031

Clean and efficient with extra long burn times.

**~**₹ **Efficiency** 

HHV



HeatLife<sup>™</sup>

Hours



**EPA Certified** 

g/hr



# **Features**

## **Tru**Hybrid<sup>™</sup> **System**

A 3-tube secondary combustion system with a fixed baffle ensure a clean burn before the catalyst performs the finishing touches.

#### **Convenient Firebox**

The square shape of the Castleton stove is perfect for loading the wood either side-toside or front-to-back.

#### Easy to Use

Control the stove with one lever. Turn your stove to high and stoke a big fire. Turn it all the way down to keep a fire burning overnight.



#### Dimensions



## Clearances



17" 15" 8"

### **Hearth Protection**



# **Finish Options**







#### Accessories

..90-68300 .90-57210

HeatLife<sup>™</sup> Burn Time\* ......20 hours

BTU.....Up to 45,000

Heats up to.....

....0.69 g/hr