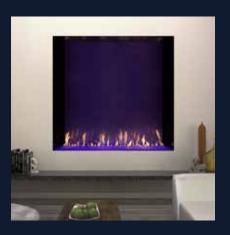

 $\sim$  9

Single-Sided

Accommodating a wide range of applications, the Single-Sided DaVinci Fireplace gives you the best fire presentation compared to any of its kind.

SINGLE-SIDED: 60 X 36 INCHES; DRIFTWOOD LOGS WITH ROCK EMBER MEDIA, AND BLACK PAINTED FIREBACK; PAINE FIELD PASSENGER TERMINAL, MUKILTEO, WA

Traditional,
Transitional or
Contemporary.
A style solution is
possible for every
individual taste.

SINGLE-SIDED: 60 X 20 INCHES; PLATINUM CRUSHED GLASS MEDIA, DRIFTWOOD LOGS, AND BLACK GLASS FIREBACK; PRIVATE RESIDENCE