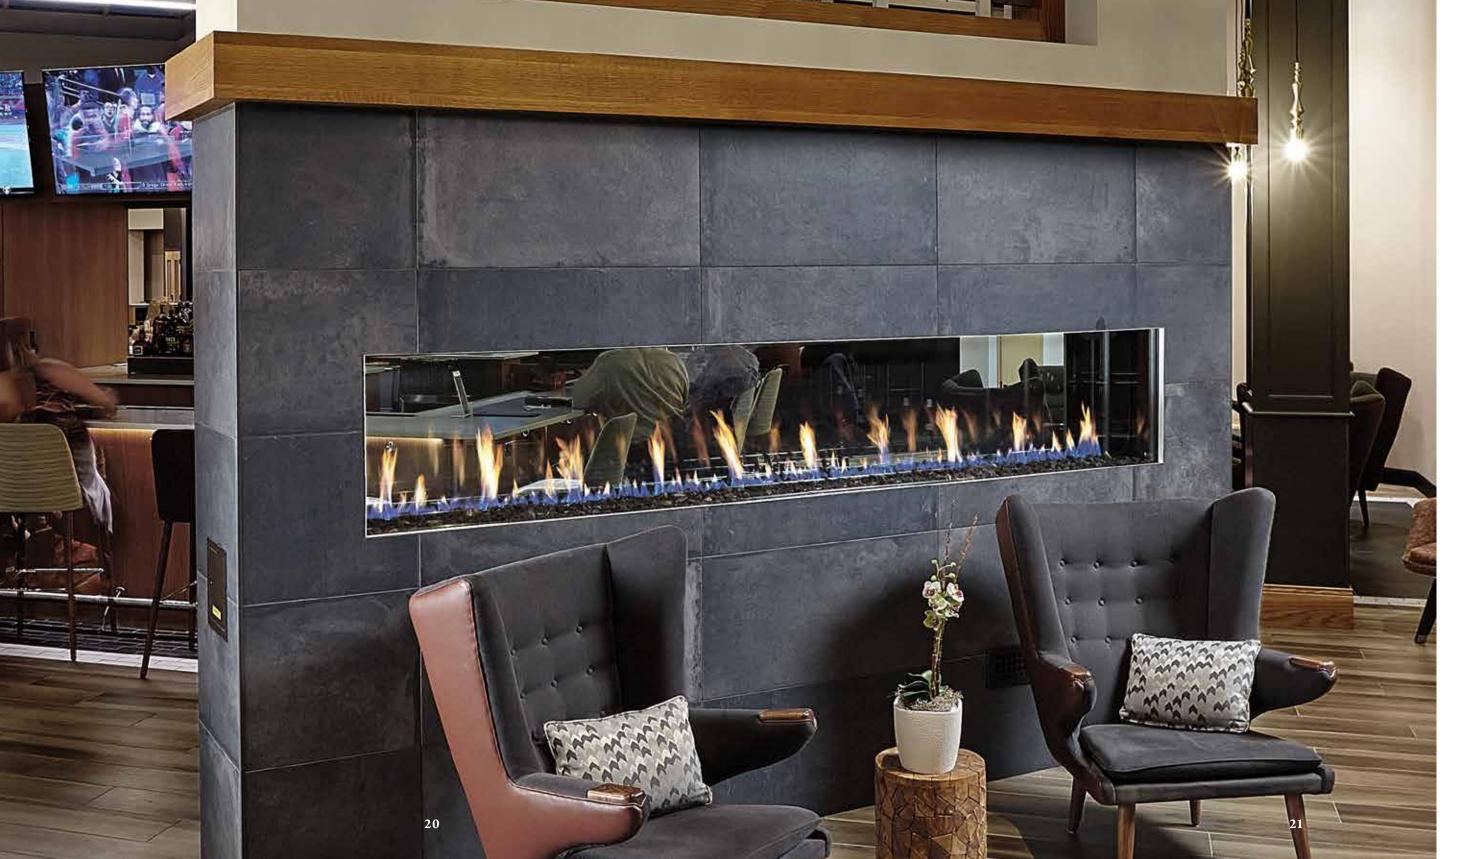

#### See-Thru Interior

A clear innovation in fireplaces that engages throughout, the See-Thru Interior design opens up fresh possibilities for designers and architects.