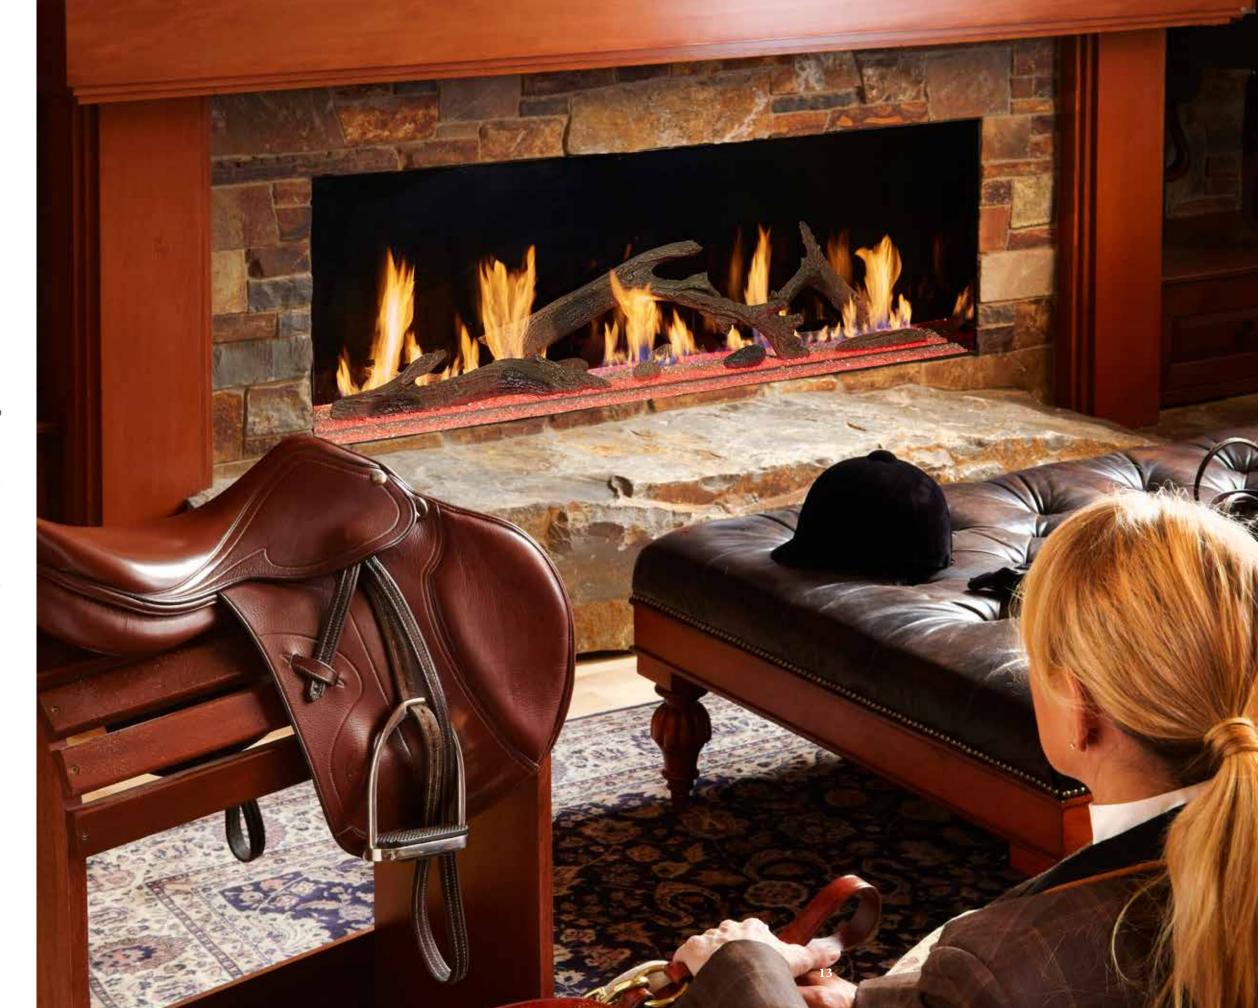

Traditional,
Transitional or
Contemporary.
A style solution is
possible for every
individual taste.

SINGLE-SIDED: 60 X 20 INCHES; PLATINUM CRUSHED GLASS MEDIA, DRIFTWOOD LOGS, AND BLACK GLASS FIREBACK; PRIVATE RESIDENCE