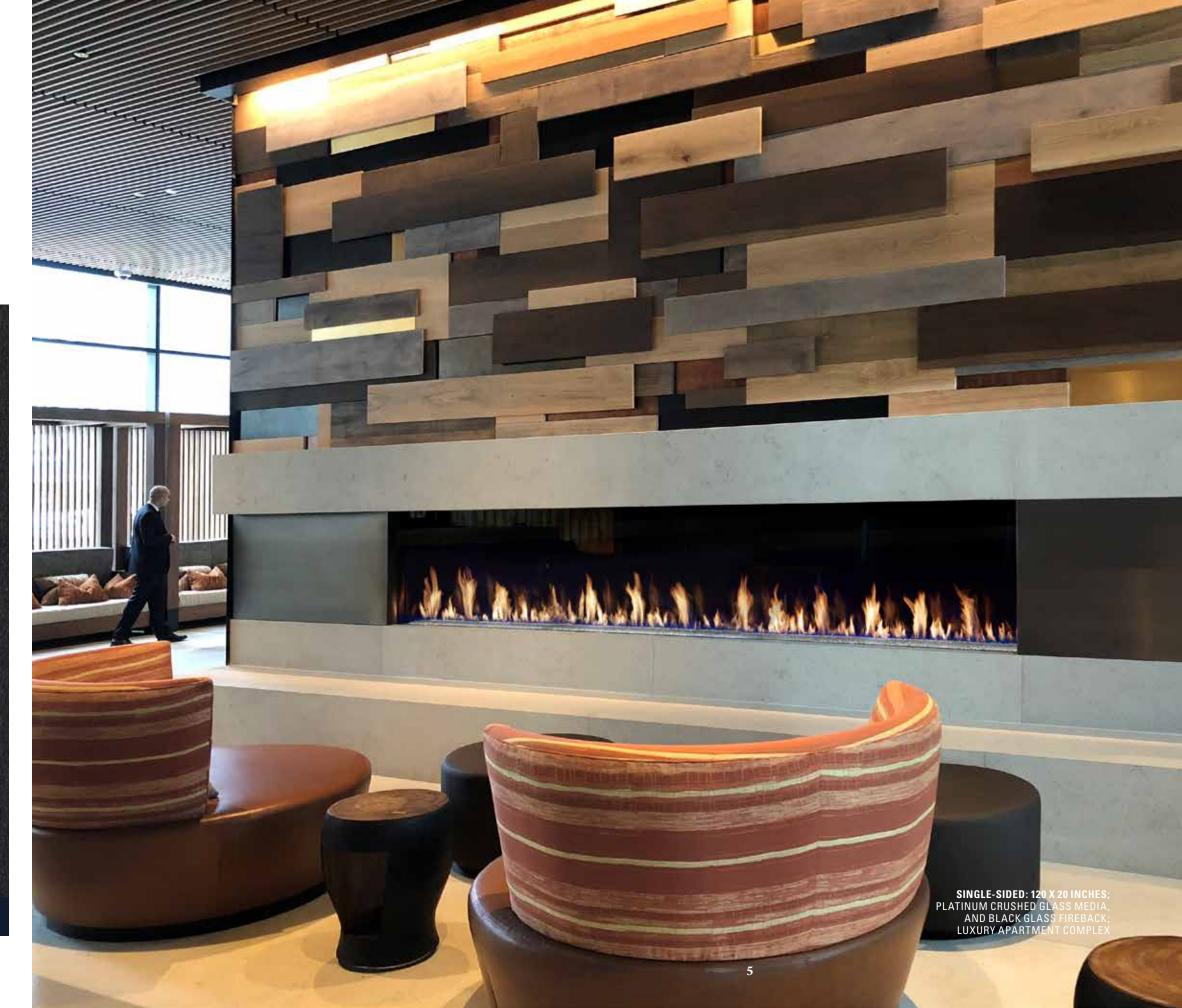

 $\sim$  9

Single-Sided

Accommodating a wide range of applications, the Single-Sided DaVinci Fireplace gives you the best fire presentation compared to any of its kind.

SINGLE-SIDED: 60 X 36 INCHES; DRIFTWOOD LOGS WITH ROCK EMBER MEDIA, AND BLACK PAINTED FIREBACK; PAINE FIELD PASSENGER TERMINAL, MUKILTEO, WA