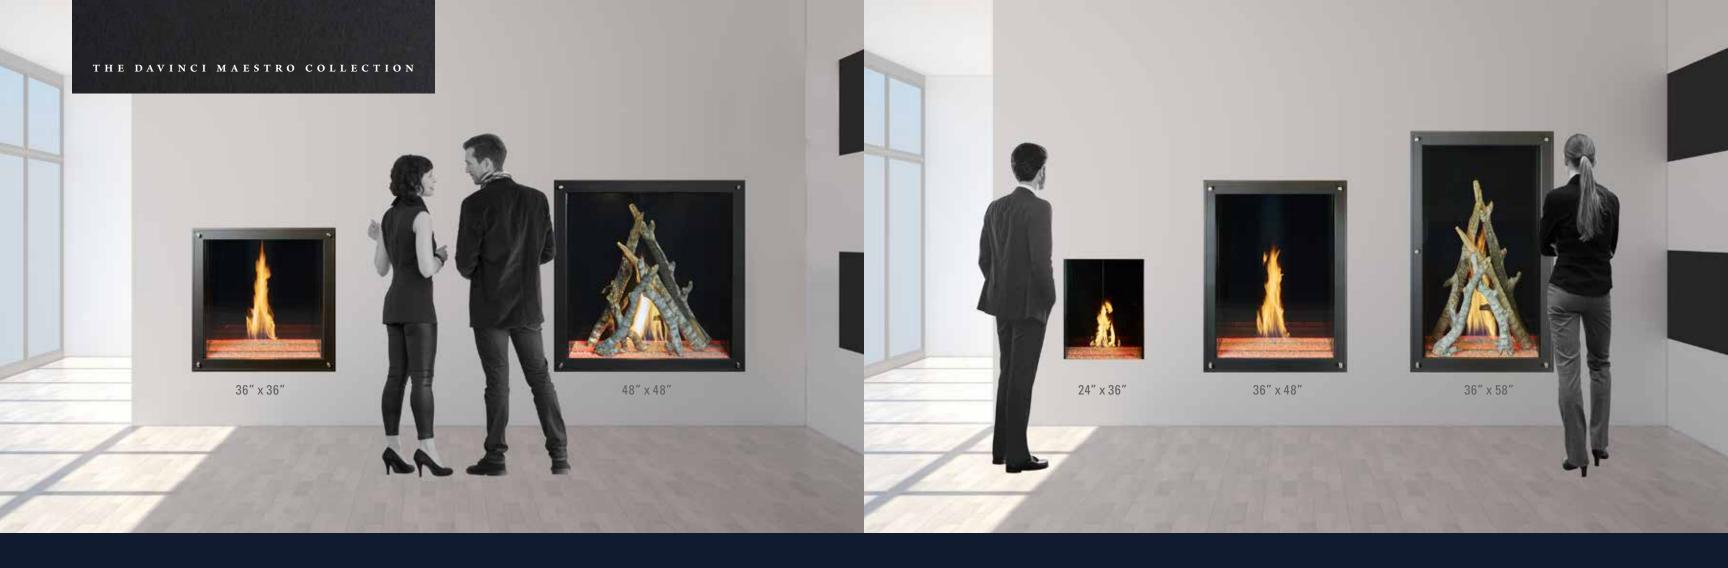

#### 26 THE DAVINCI MAESTRO COLLECTION

Introduction • Eighteen Models

- 32 Square Shape
- 34 Vertical Shape
- 36 See-Thru Indoor-Outdoor

### One vertical flame deliver flawless style to any room in the home or office. A touch unexpected, these decorative fireplaces display a captivating portrait designed to leave a lasting impression day after day. NON-HEATER RATED DECORATIVE FIREPLACE SQUARE & VERTICAL DESIGNS, CHOOSE SINGLE-SIDED OR SEE-THRU <→ WIDTHS FROM 2 TO 4 FEET SIGNATURE SINGLE VERTICAL BON-FYRE™ FLAME AVAILABLE BON-FYRE™ LOGS \*\*\*\*\* MULTICOLOR LED UNDERLIGHTING SAFE TOUCH GLASS™ (NO SAFETY SCREENS OR NOISY FANS) OVERHEAD ACCENT LIGHTING

The right fit for any room.

All Maestro Collection™ models are available in Single-Sided and See-Thru configurations.

Modern and minimalist, the Maestro Collection™ Square gas fireplaces commands the focus of any room.

#### Building Enchantment on a Grand Scale

The Maestro Collection™

Vertical gas fireplaces harness
technological innovation with
the magnificence of a tall
flame. Available in several
heights to fit the proportions
of any room.