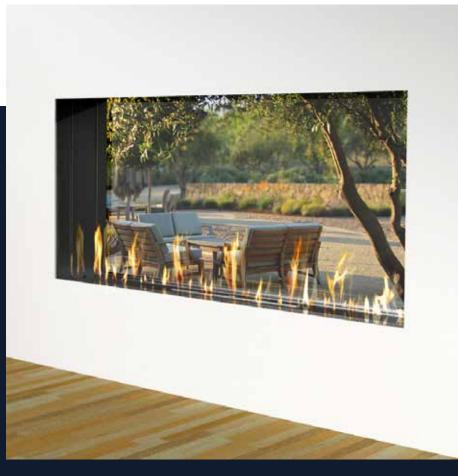

#### See-Thru Indoor-Outdoor

Breathtakingly stylish, the See-Thru Indoor-Outdoor model provides the ability to create undreamed of dimensions of fire indoors, outdoors...or both.

SEE-THRU INDOOR/OUTDOOR; 60 X 58 INCHES; BLACK CRUSHED GLASS MEDIA, DRIFTWOOD LOGS, AND BLACK ENAMEL FIREBACK; YALE APARTMENTS, SEATTLE, WA