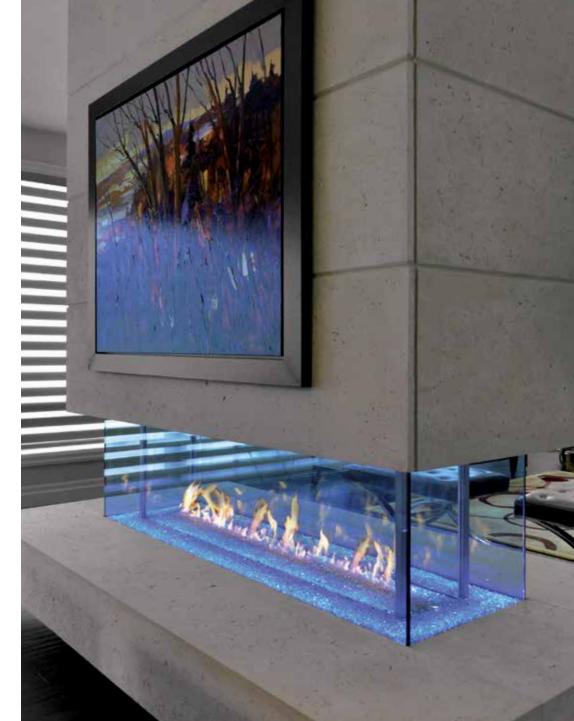

#### Pier

Not only a mesmerizing complement to any space, the Pier serves as an alluring centerpiece that can divide large living spaces or join two smaller ones.

SEE-THRU: 120 X 20 INCHES; ROCK EMBER MEDIA, AND BLACK ENAMEL FIREBACK; HILTON DOUBLE TREE, COLORADO SPRINGS, CO

#### See-Thru Interior

A clear innovation in fireplaces that engages throughout, the See-Thru Interior design opens up fresh possibilities for designers and architects.