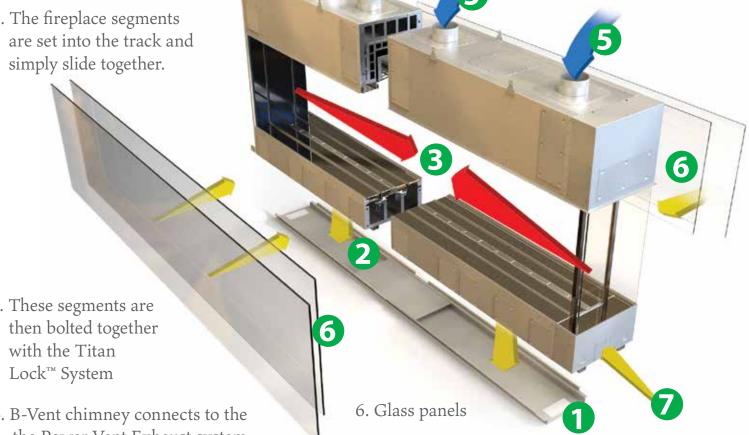

40

7. 110 electrical and gas

line connection

Safe Touch Glass™ Is the Difference You Can Feel

Crystal-clear Safe Touch Glass<sup>™</sup>—a standard feature for all DaVinci Custom Fireplaces<sup>™</sup>— eliminates the need for a protective screen and reassures that the fireplace is safe for everyone.