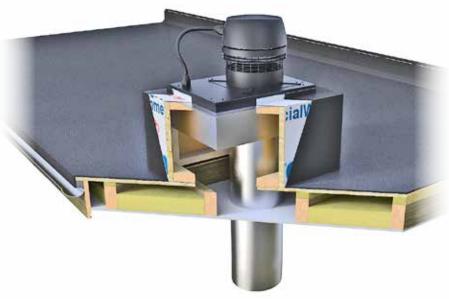

1. The Leveling Track can be delivered, set and leveled ahead of time. 2. The fireplace segments are set into the track and

4. B-Vent chimney connects to the the Power Vent Exhaust system

5. Combustion Air Intakes

#### Venting - Vertical or Horizontal

All DaVinci Custom Fireplaces are power vented. A quiet power vent system pulls combustion air into and around the fireplace while at the same time pushing combustion gases through the exhaust vent and out of the building. This system solves all venting challenges and accommodates vent runs up to 150 feet long or six feet below the unit, allowing you to install a DaVinci anywhere you can imagine.