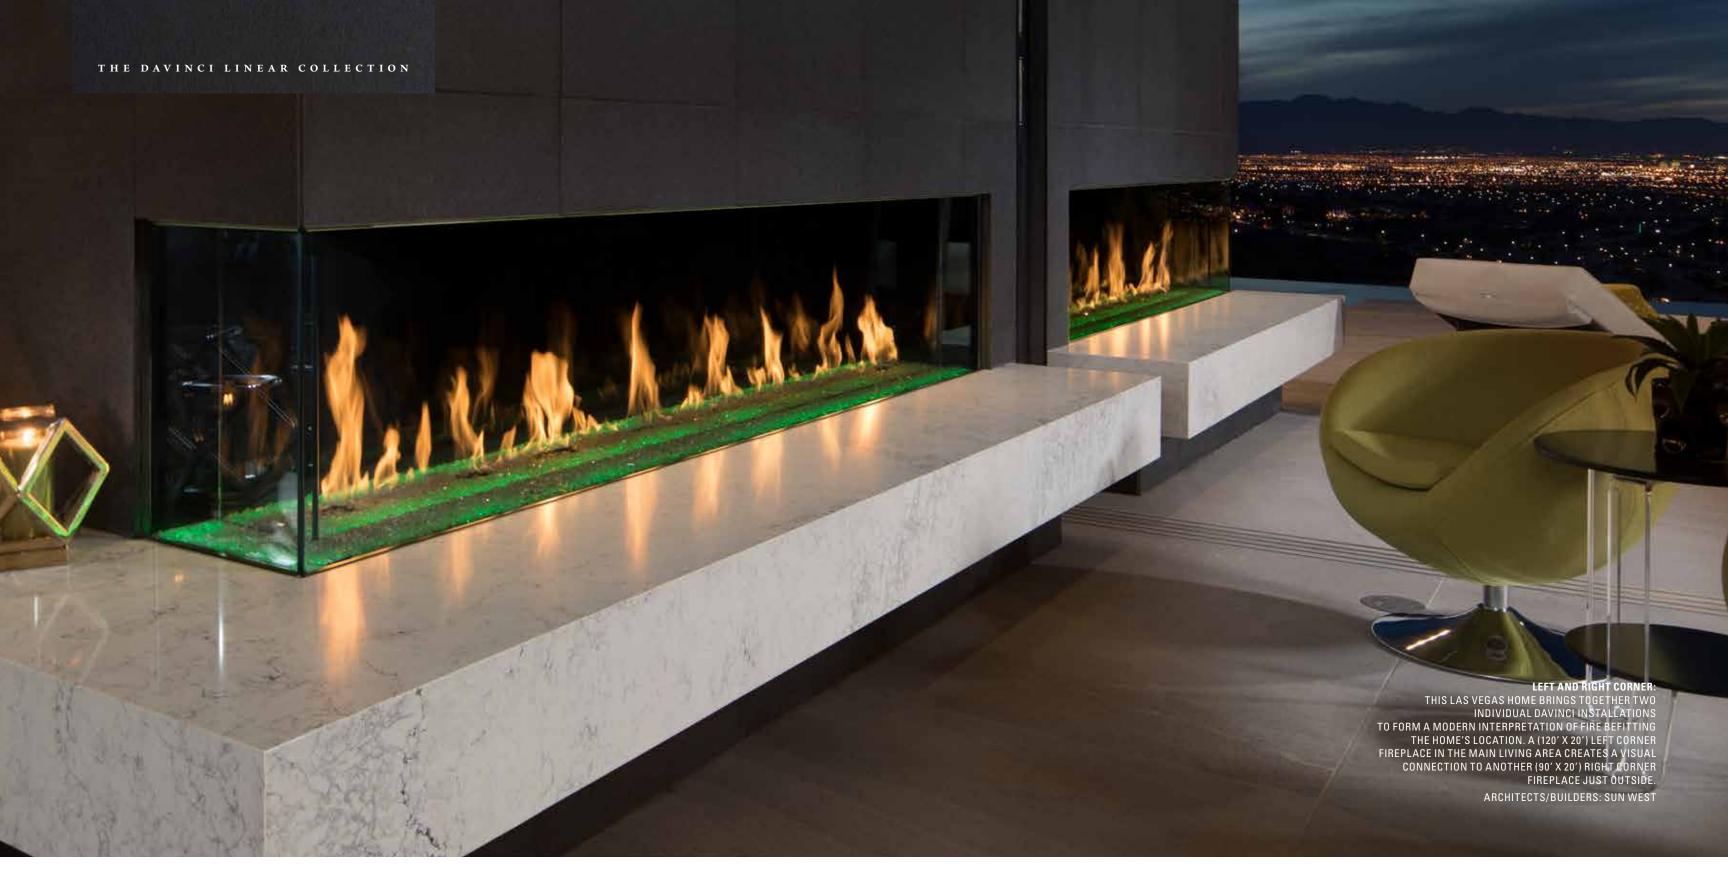

#### Corner

Add dimension to your space with a Corner fireplace. The design turns a corner wall into a beautiful, unobstructed view of flames.

THE DAVINCI LINEAR COLLECTION