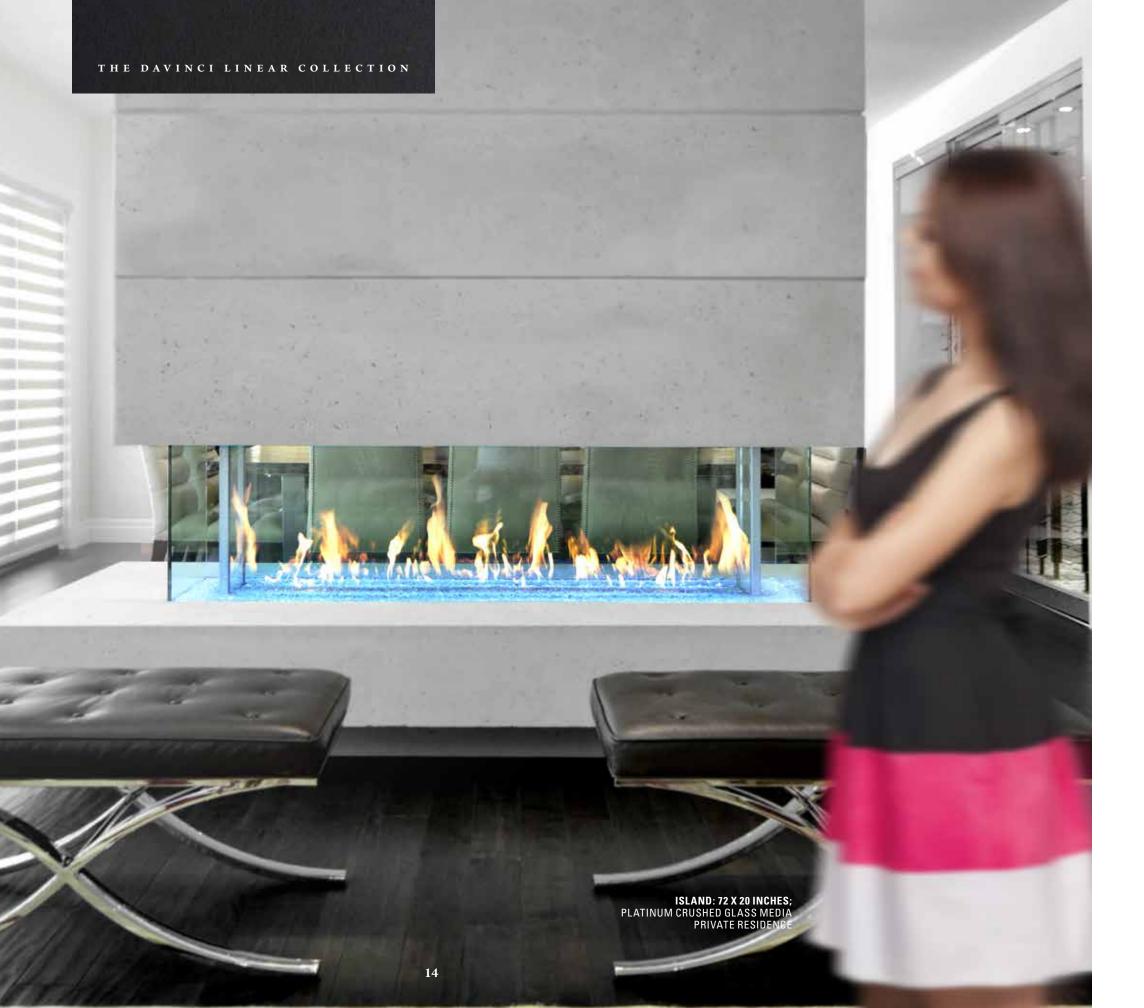

#### Island

Presented as a 360-degree wraparound view, the Island is a dramatic focal point in any contemporary, modern or transitional room.

"L": 54 X 54 X 20 INCHES; PLATINUM CRUSHED GLASS MEDIA AND BLACK GLASS FIREBACK; THE NEW AMERICAN HOME 2019, LAS VEGAS, NV