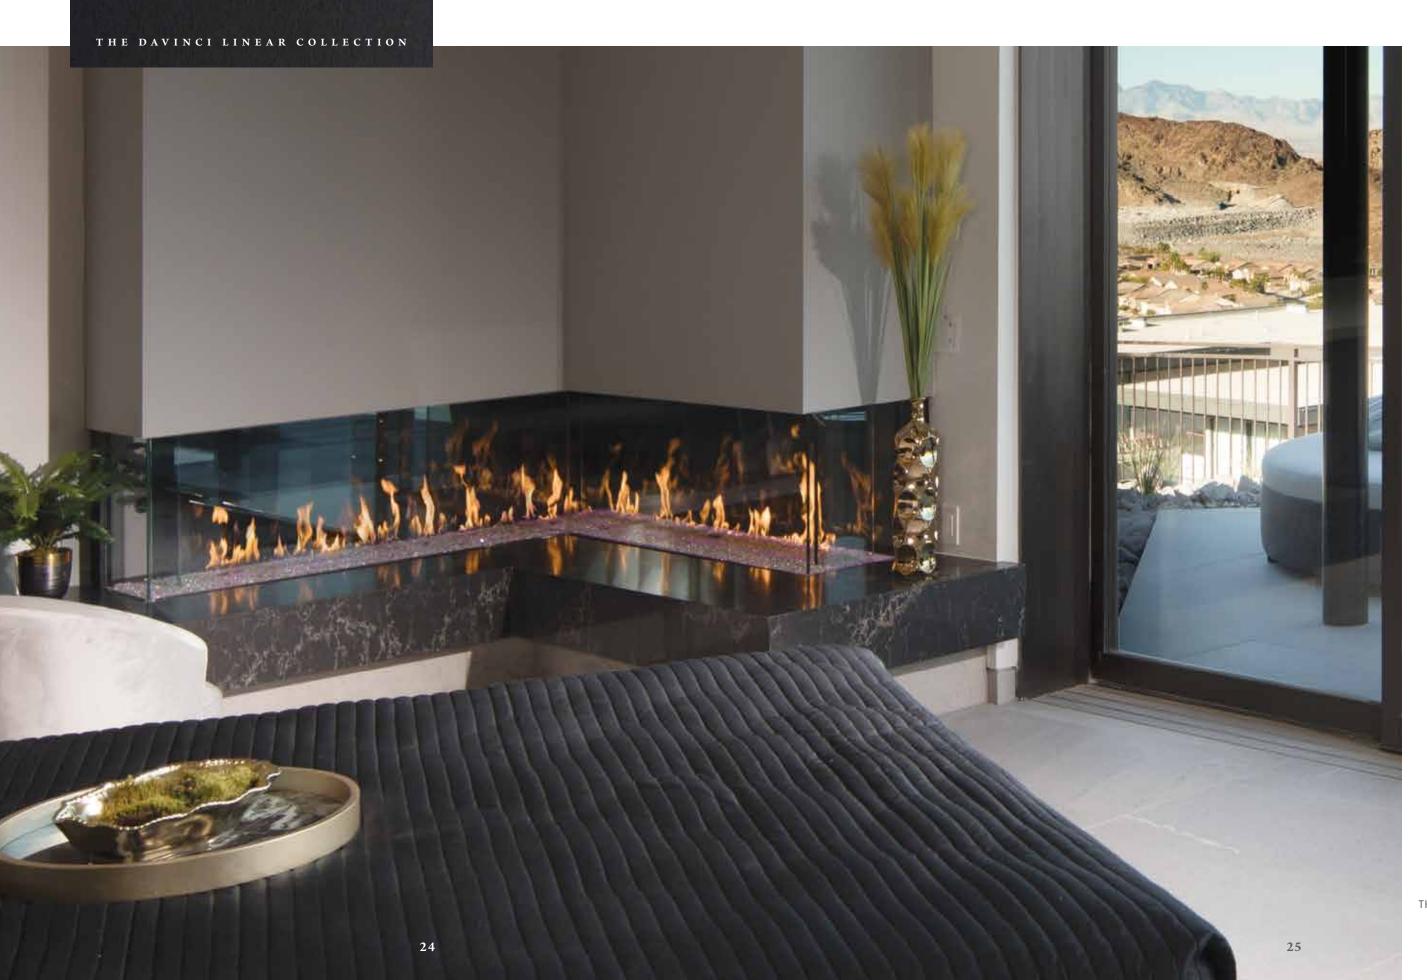

#### "L" Design

Stage a larger-than-life presentation with our "L" model. This impressive, 90-degree arrangement surprises and delights, and can incorporate single or multiple angles of DaVinci Collection Single-Sided, See-Thru, Bay, Island, Pier, Corner or Indoor/Outdoor fireplaces.

"L": 54 X 54 X 20 INCHES; PLATINUM CRUSHED GLASS MEDIA AND BLACK GLASS FIREBACK; THE NEW AMERICAN HOME 2019, LAS VEGAS, NV