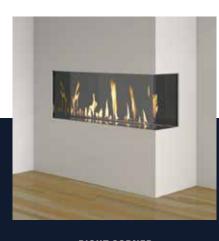

#### Corner

Add dimension to your space with a Corner fireplace. The design turns a corner wall into a beautiful, unobstructed view of flames.

THE DAVINCI LINEAR COLLECTION