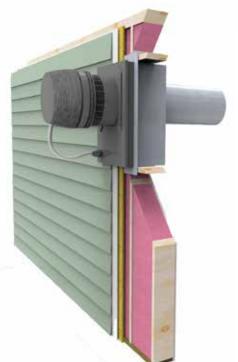

#### Horizontally Terminated Power Exhaust Fan

Fan motor is installed on the exterior of the structure. Allows easy access for service