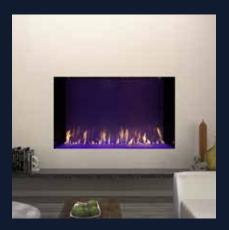

 $\sim$  9

Single-Sided

Accommodating a wide range of applications, the Single-Sided DaVinci Fireplace gives you the best fire presentation compared to any of its kind.

SINGLE-SIDED: 60 X 36 INCHES; DRIFTWOOD LOGS WITH ROCK EMBER MEDIA, AND BLACK PAINTED FIREBACK; PAINE FIELD PASSENGER TERMINAL, MUKILTEO, WA