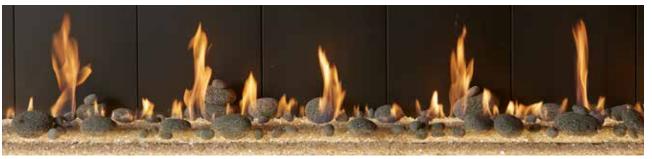

#### Select Fyre-Art<sup>™</sup> for a More Stunning Presentation

Transform the overall look of your DaVinci Collection fireplace with Fyre-Art.™ Inspired by real elements of nature, our handcrafted Fyre-Art™ options include traditional logs, driftwood, and time-worn stones to offer the most detailed and realistic media available anywhere.

46

TRADITIONAL LOGS

DRIFTWOOD LOGS

TWIGS & STONES

BIRCH LOGS

**TUMBLED STONE** 