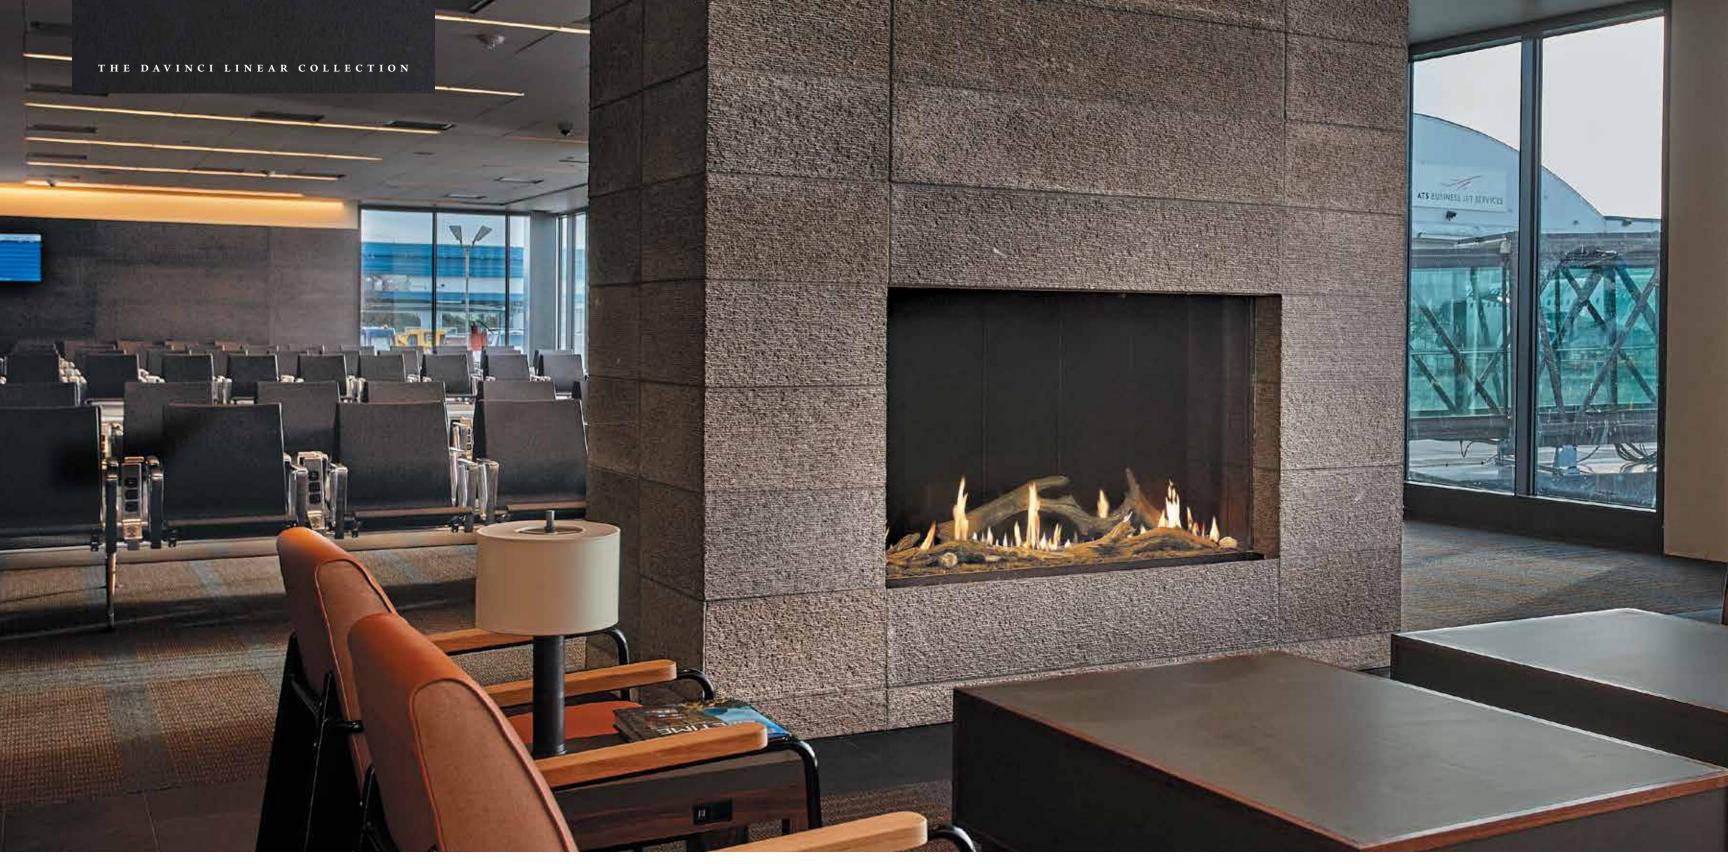

 $\sim$  9

Single-Sided

Accommodating a wide range of applications, the Single-Sided DaVinci Fireplace gives you the best fire presentation compared to any of its kind.

SINGLE-SIDED: 60 X 36 INCHES; DRIFTWOOD LOGS WITH ROCK EMBER MEDIA, AND BLACK PAINTED FIREBACK; PAINE FIELD PASSENGER TERMINAL, MUKILTEO, WA