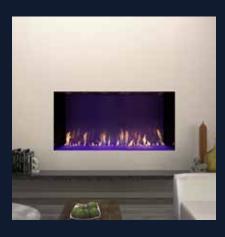

 $\sim$  9

Single-Sided

Accommodating a wide range of applications, the Single-Sided DaVinci Fireplace gives you the best fire presentation compared to any of its kind.

SINGLE-SIDED: 60 X 36 INCHES; DRIFTWOOD LOGS WITH ROCK EMBER MEDIA, AND BLACK PAINTED FIREBACK; PAINE FIELD PASSENGER TERMINAL, MUKILTEO, WA