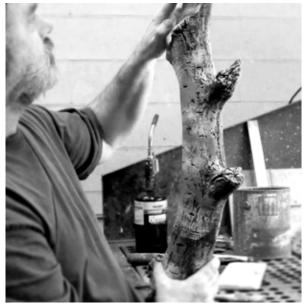

#### Select Fyre-Art<sup>™</sup> for a More Stunning Presentation

Transform the overall look of your DaVinci Collection fireplace with Fyre-Art.™ Inspired by real elements of nature, our handcrafted Fyre-Art™ options include traditional logs, driftwood, and time-worn stones to offer the most detailed and realistic media available anywhere.

#### Handmade Artisan Trims from Our Custom Shop

Impressive IronWorks<sup>™</sup> trims are hand-hammered heavy-gauge steel individually by the blacksmiths at our in-house custom shop. These creations feature hammered, textured surfaces and intricate detailing, available in Bronze Patina or Burnished Patina with finishes that are hand-applied and absorbed deep into the metal, imparting a rich luster and a timeless look.