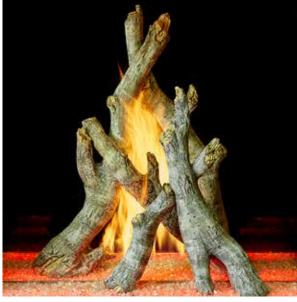

#### Select Fyre-Art<sup>™</sup> for a More Stunning Presentation

Transform the overall look of your DaVinci Collection fireplace with Fyre-Art.™ Inspired by real elements of nature, our handcrafted Fyre-Art™ options include traditional logs, driftwood, and time-worn stones to offer the most detailed and realistic media available anywhere.

46

TRADITIONAL LOGS

DRIFTWOOD LOGS

TWIGS & STONES

BIRCH LOGS

**TUMBLED STONE** 