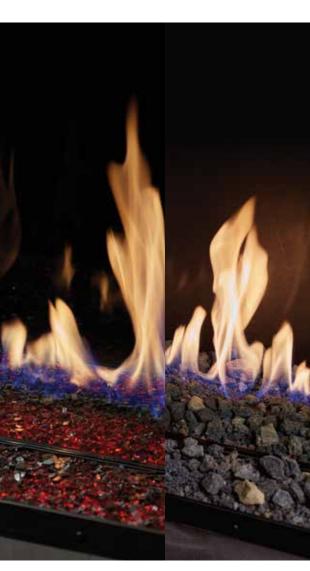

BLACK CRUSHED GLASS

ROCK EMBER

BON-FYRE™ LOGS AVAILABLE WITH MAESTRO COLLECTION™