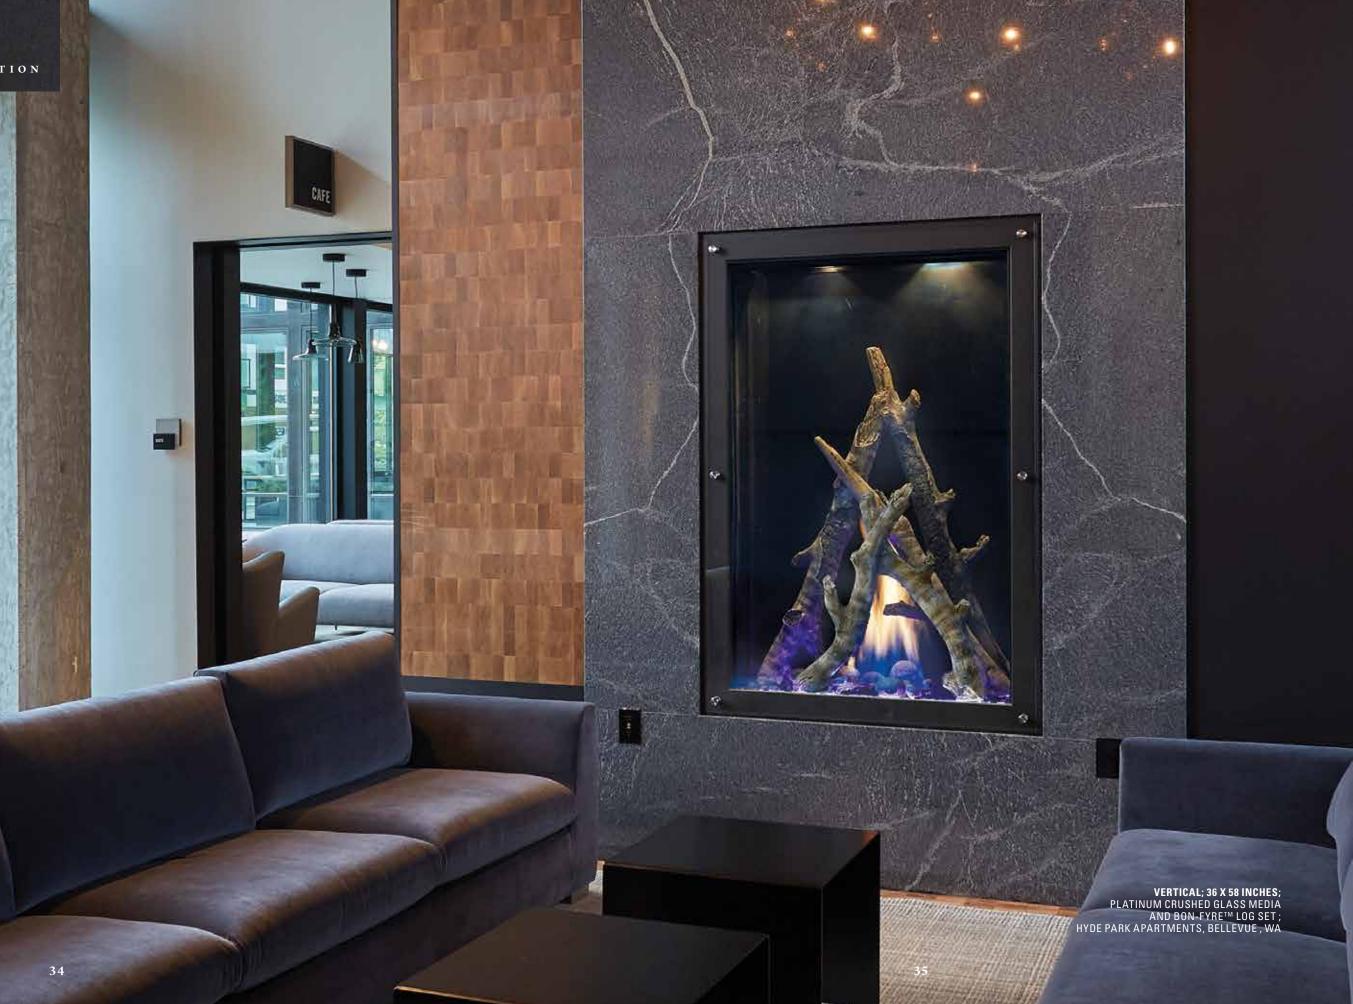

#### Building Enchantment on a Grand Scale

The Maestro Collection™

Vertical gas fireplaces harness
technological innovation with
the magnificence of a tall
flame. Available in several
heights to fit the proportions
of any room.