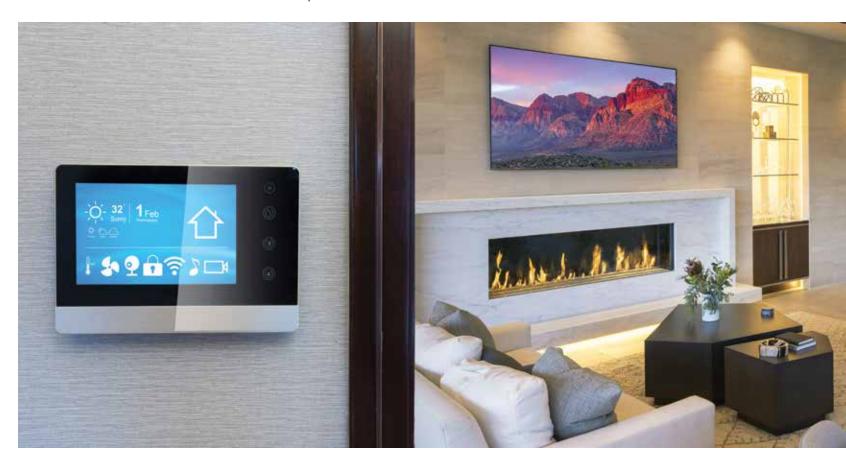

## Home Automation Interface

We offer a serial communication protocol to control the DaVinci Custom Fireplace<sup>™</sup>, for use with any automation system that has a serial interface.

Our DaVinci Custom Fireplaces have been installed with Lutron<sup>™</sup>, Crestron<sup>™</sup>, Savant<sup>™</sup>, and Control4<sup>™</sup> systems.

A Dry-Contact board option is also available for simple ON/OFF switch operation.

We offer a FREE Control4<sup>™</sup> driver, downloadable at:

www.chowmainsoft.com/davinci-control4