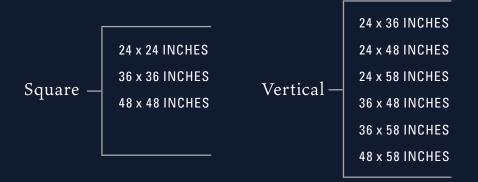

#### 26 THE DAVINCI MAESTRO COLLECTION

Introduction • Eighteen Models

- 32 Square Shape
- 34 Vertical Shape
- 36 See-Thru Indoor-Outdoor

### One vertical flame deliver flawless style to any room in the home or office. A touch unexpected, these decorative fireplaces display a captivating portrait designed to leave a lasting impression day after day. NON-HEATER RATED DECORATIVE FIREPLACE SQUARE & VERTICAL DESIGNS, CHOOSE SINGLE-SIDED OR SEE-THRU <→ WIDTHS FROM 2 TO 4 FEET SIGNATURE SINGLE VERTICAL BON-FYRE™ FLAME AVAILABLE BON-FYRE™ LOGS \*\*\*\*\* MULTICOLOR LED UNDERLIGHTING SAFE TOUCH GLASS™ (NO SAFETY SCREENS OR NOISY FANS) OVERHEAD ACCENT LIGHTING