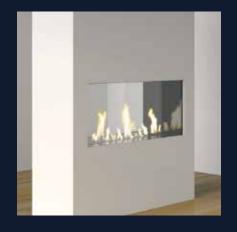

#### See-Thru Interior

A clear innovation in fireplaces that engages throughout, the See-Thru Interior design opens up fresh possibilities for designers and architects.