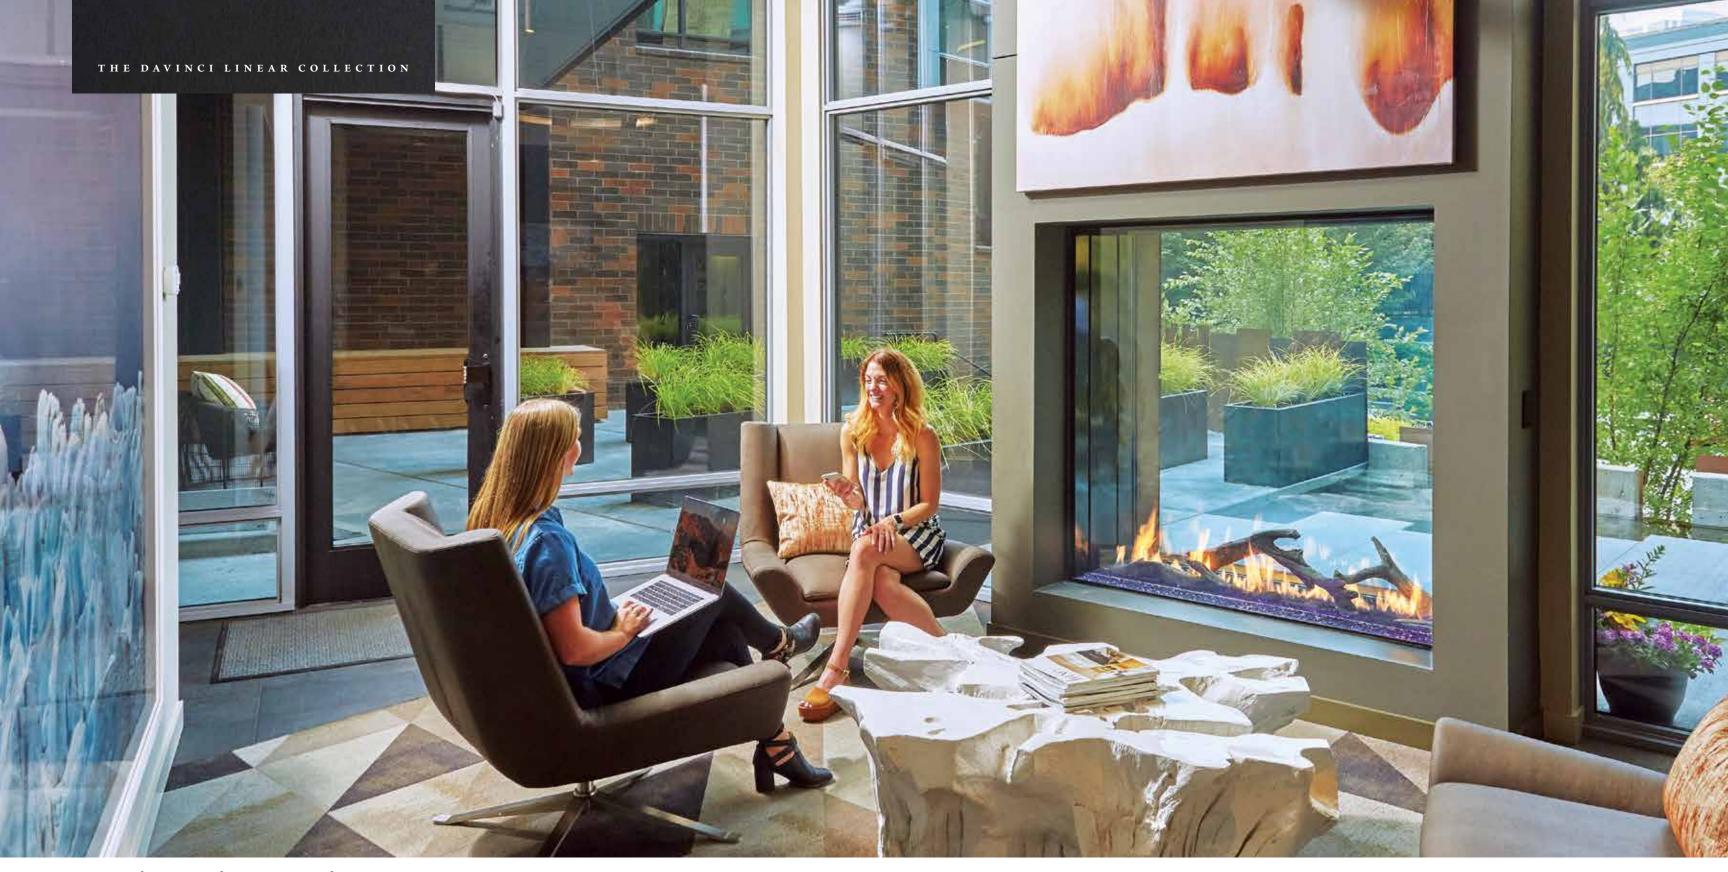

#### See-Thru Indoor-Outdoor

Breathtakingly stylish, the See-Thru Indoor-Outdoor model provides the ability to create undreamed of dimensions of fire indoors, outdoors...or both.

SEE-THRU INDOOR/OUTDOOR; 60 X 58 INCHES; BLACK CRUSHED GLASS MEDIA, DRIFTWOOD LOGS, AND BLACK ENAMEL FIREBACK; YALE APARTMENTS, SEATTLE, WA