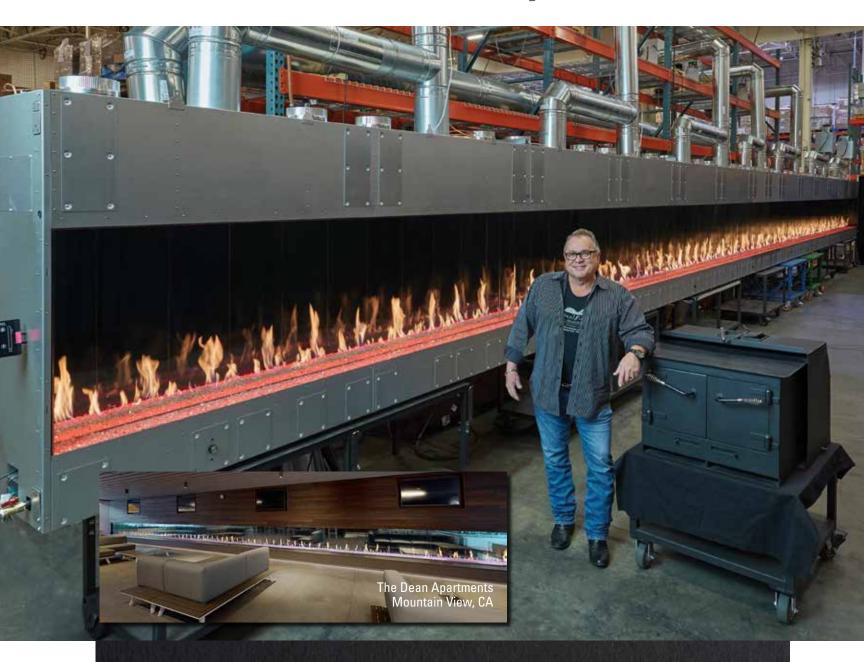

#### Modular Construction U. S. and Foreign Patents Pending.

The World's First Modular Fireplace

DaVinci Custom Fireplaces and available up to 66 feet long can be easily and efficiently transported and installed on the job site. Safety tested and listed prior to delivery. Listed to: ANSI Z21.50b-2014 and CSA 2.22b-2014

DaVinci features the revolutionary, patent pending Titan Lock System™ that allows these fireplaces to be bolted together without any additional framing, wall support or machinery. No special building entries are required for these fireplaces, as they fit through normal doorways, stairwells and elevators.

 $\sim$  9

Single-Sided

Accommodating a wide range of applications, the Single-Sided DaVinci Fireplace gives you the best fire presentation compared to any of its kind.

SINGLE-SIDED: 60 X 36 INCHES; DRIFTWOOD LOGS WITH ROCK EMBER MEDIA, AND BLACK PAINTED FIREBACK; PAINE FIELD PASSENGER TERMINAL, MUKILTEO, WA