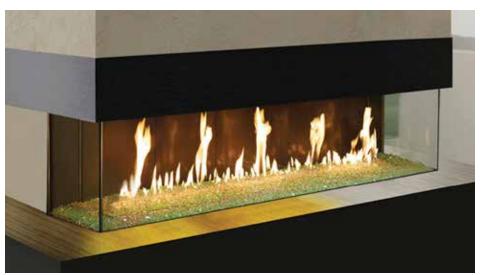

#### A continuous line of flames

creates the look and function of a versatile custom fireplace, delivering near-limitless options to fit any design vision for spaces great and small. These decorative fireplaces feature Safe Touch Glass,™ as well as zero clearance to combustibles, which assures any building material can flow uninterrupted, right up to the frame-less viewing glass.

NINE STUNNING MODULAR DESIGNS

□□□ SIX DRAMATIC GLASS HEIGHTS

 $\longleftrightarrow$  LENGTHS FROM 2 TO 66 FEET, IN 1-F00T INCREMENTS

SIGNATURE WALL-TO-WALL CONTINUOUS LINEAR FIRE

...... MULTICOLOR LED UNDERLIGHTING

SAFE TOUCH GLASS™ (NO SAFETY SCREENS OR NOISY FANS)

OVERHEAD ACCENT LIGHTING