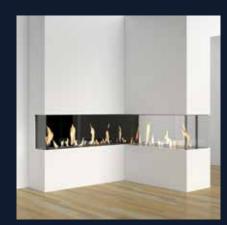

#### Bay

Viewable from three sides, the Bay design is a window to a ribbon of beautiful flame, drawing the eye and captivating its audience.

18