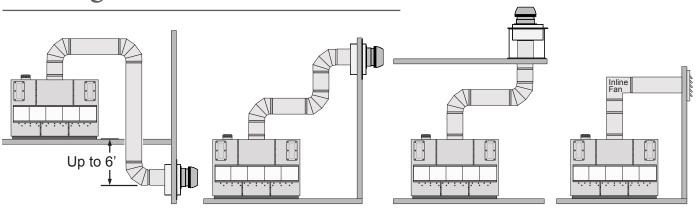

#### Venting - Vertical or Horizontal

All DaVinci Custom Fireplaces are power vented. A quiet power vent system pulls combustion air into and around the fireplace while at the same time pushing combustion gases through the exhaust vent and out of the building. This system solves all venting challenges and accommodates vent runs up to 150 feet long or six feet below the unit, allowing you to install a DaVinci anywhere you can imagine.

#### Vertically Terminated Power Exhaust Fan

Check with your local building codes for snow pack height requirements.

#### Horizontally Terminated Power Exhaust Fan

Fan motor is installed on the exterior of the structure. Allows easy access for service

#### Inline Power Exhaust Fan

For a clean look on the outside of the structure, a horizontal Inline Power Exhaust Fan is available with louvered termination.

You must allow fan access plate within the structure for service

#### Virtually Unlimited Vent Configurations

The Power Vent system on the DaVinci Custom Fireplace allows for nearly limitless venting configurations, even in the most challenging building situations. Approved for venting runs up to 100 feet vertical and 100 feet horizontal.