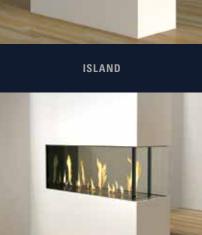

#### Island

Presented as a 360-degree wraparound view, the Island is a dramatic focal point in any contemporary, modern or transitional room.