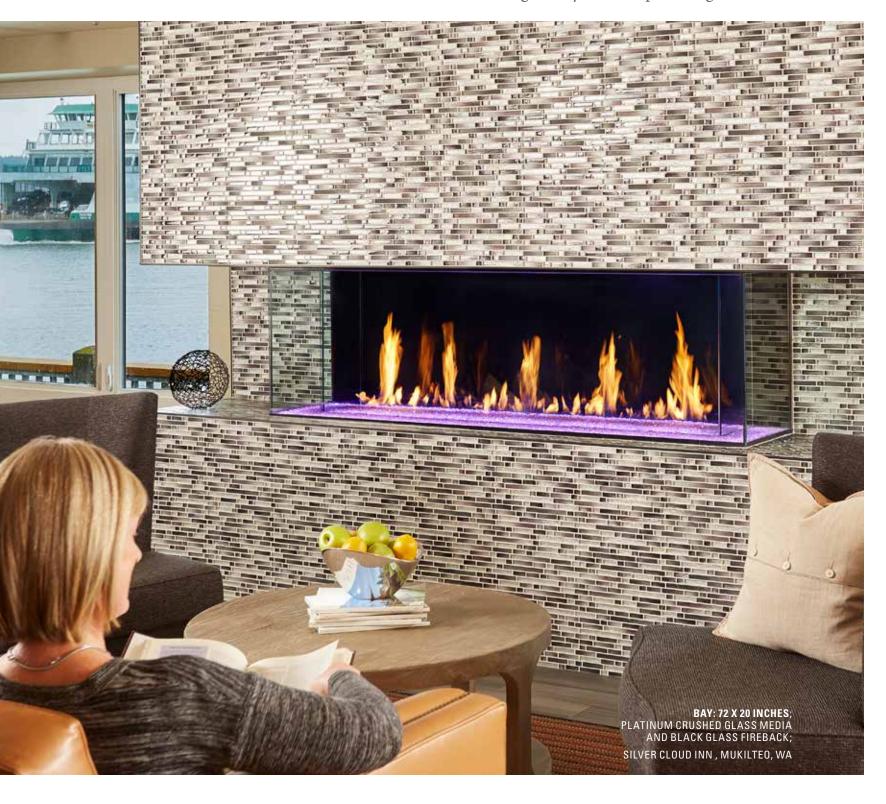

#### Bay

Viewable from three sides, the Bay design is a window to a ribbon of beautiful flame, drawing the eye and captivating its audience.

18