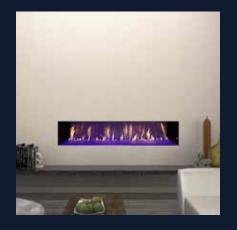

 $\sim$  9

Single-Sided

Accommodating a wide range of applications, the Single-Sided DaVinci Fireplace gives you the best fire presentation compared to any of its kind.

SINGLE-SIDED: 60 X 36 INCHES; DRIFTWOOD LOGS WITH ROCK EMBER MEDIA, AND BLACK PAINTED FIREBACK; PAINE FIELD PASSENGER TERMINAL, MUKILTEO, WA