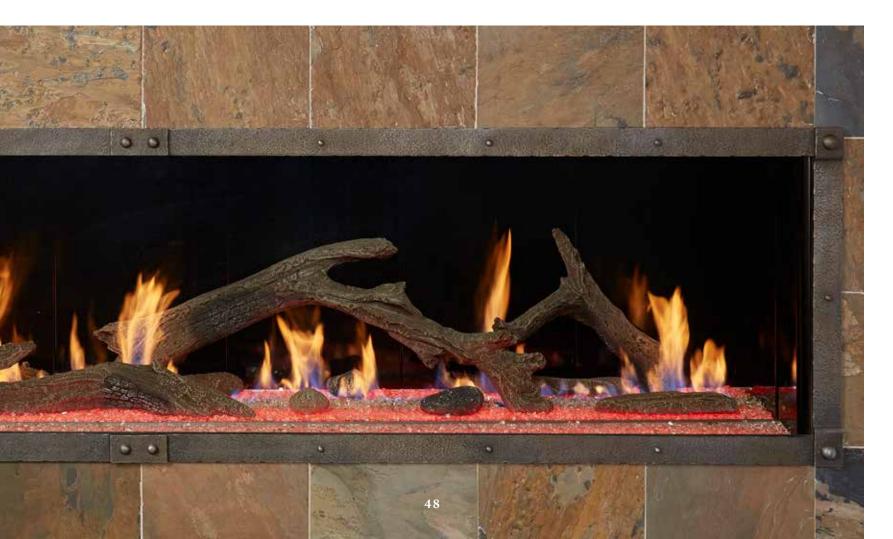

#### A continuous line of flames

creates the look and function of a versatile custom fireplace, delivering near-limitless options to fit any design vision for spaces great and small. These decorative fireplaces feature Safe Touch Glass,™ as well as zero clearance to combustibles, which assures any building material can flow uninterrupted, right up to the frame-less viewing glass.

NINE STUNNING MODULAR DESIGNS

□□□ SIX DRAMATIC GLASS HEIGHTS

 $\longleftrightarrow$  LENGTHS FROM 2 TO 66 FEET, IN 1-F00T INCREMENTS

SIGNATURE WALL-TO-WALL CONTINUOUS LINEAR FIRE

...... MULTICOLOR LED UNDERLIGHTING

SAFE TOUCH GLASS™ (NO SAFETY SCREENS OR NOISY FANS)

OVERHEAD ACCENT LIGHTING

#### Nine Stunning Modular Designs

Our DaVinci experts will work with you and your design-construction team to create a custom configuration, that fits your vision, resulting in a stunning fireplace focal point.