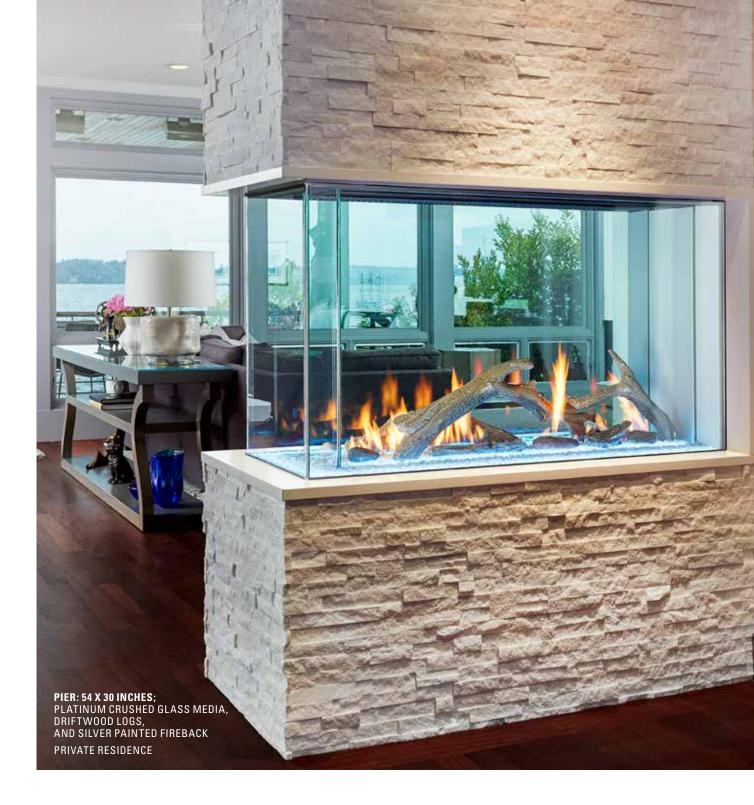

#### Pier

Not only a mesmerizing complement to any space, the Pier serves as an alluring centerpiece that can divide large living spaces or join two smaller ones.

SEE-THRU: 120 X 20 INCHES; ROCK EMBER MEDIA, AND BLACK ENAMEL FIREBACK; HILTON DOUBLE TREE, COLORADO SPRINGS, CO