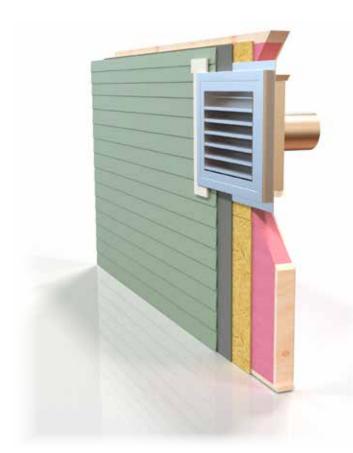

#### Zero Clearance to Combustible Surfaces

The decorative fireplace's exterior remains cool by way of the outside air that is ducted in. This eliminates the need for using expensive, non-combustible building materials and gives you the freedom to bring your finishes right up to the edge of the frame-less glass, with any building material you desire. With all DaVinci Custom Fireplaces $^{\text{TM}}$  you have the ability to install a TV anywhere right up to the edge of the glass, without any restrictions or mantel requirements.

#### Venting - Vertical or Horizontal

All DaVinci Custom Fireplaces are power vented. A quiet power vent system pulls combustion air into and around the fireplace while at the same time pushing combustion gases through the exhaust vent and out of the building. This system solves all venting challenges and accommodates vent runs up to 150 feet long or six feet below the unit, allowing you to install a DaVinci anywhere you can imagine.