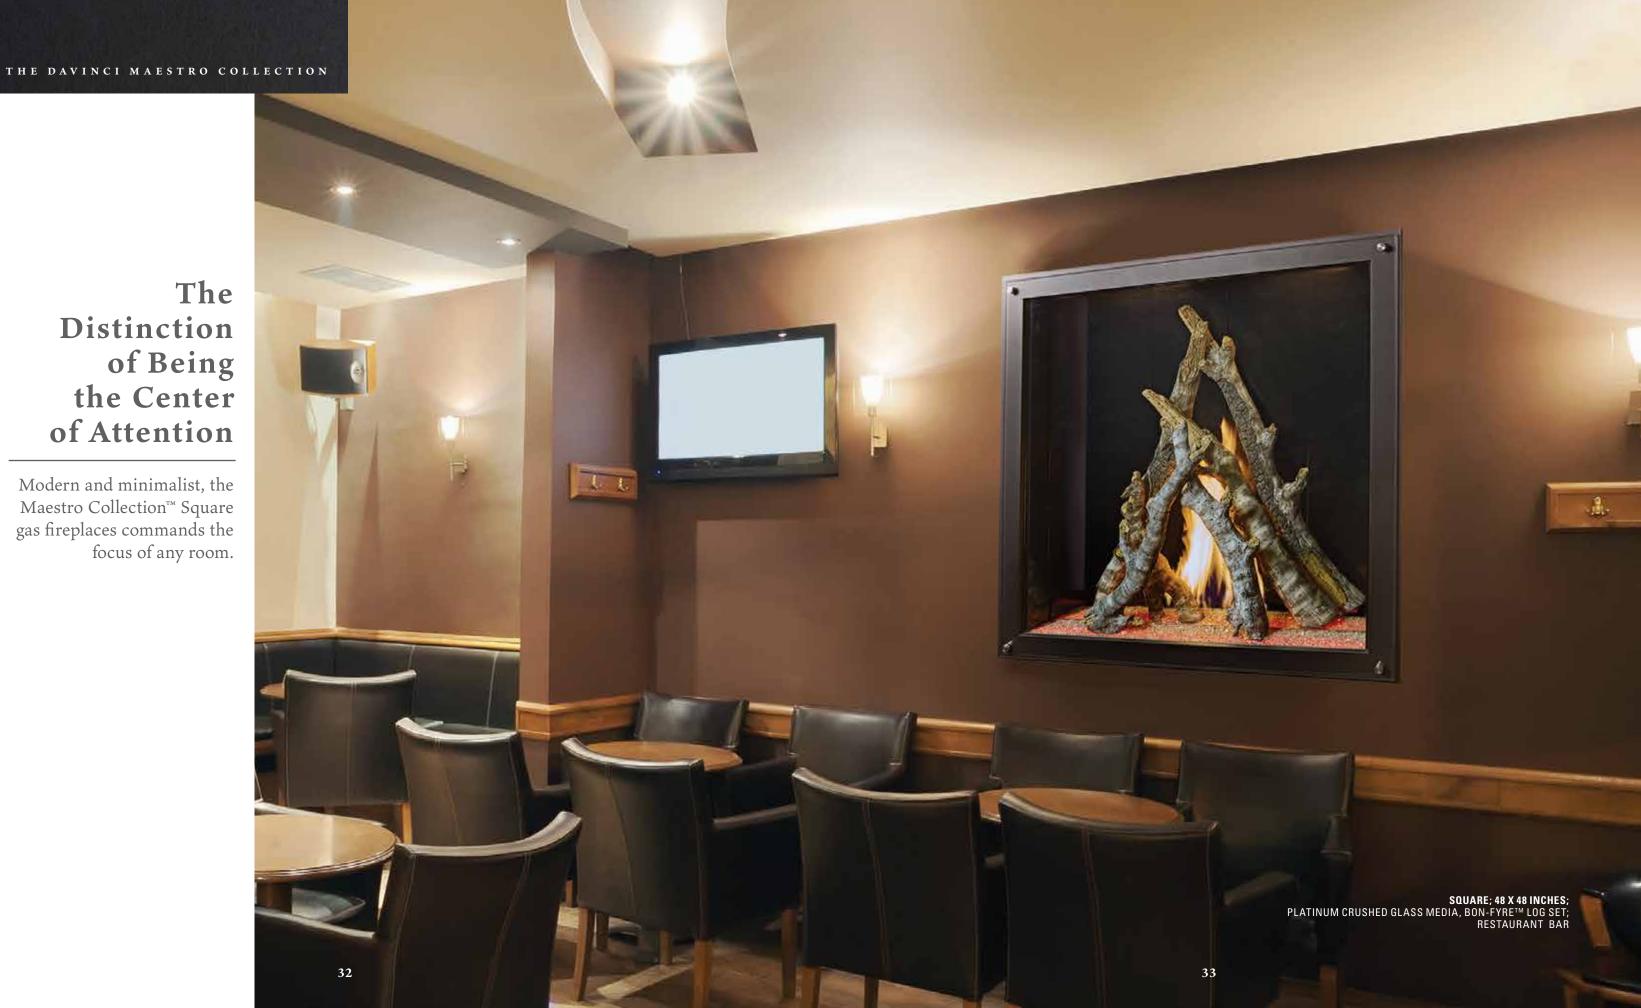

The right fit for any room.

All Maestro Collection™ models are available in Single-Sided and See-Thru configurations.

Modern and minimalist, the Maestro Collection™ Square gas fireplaces commands the focus of any room.