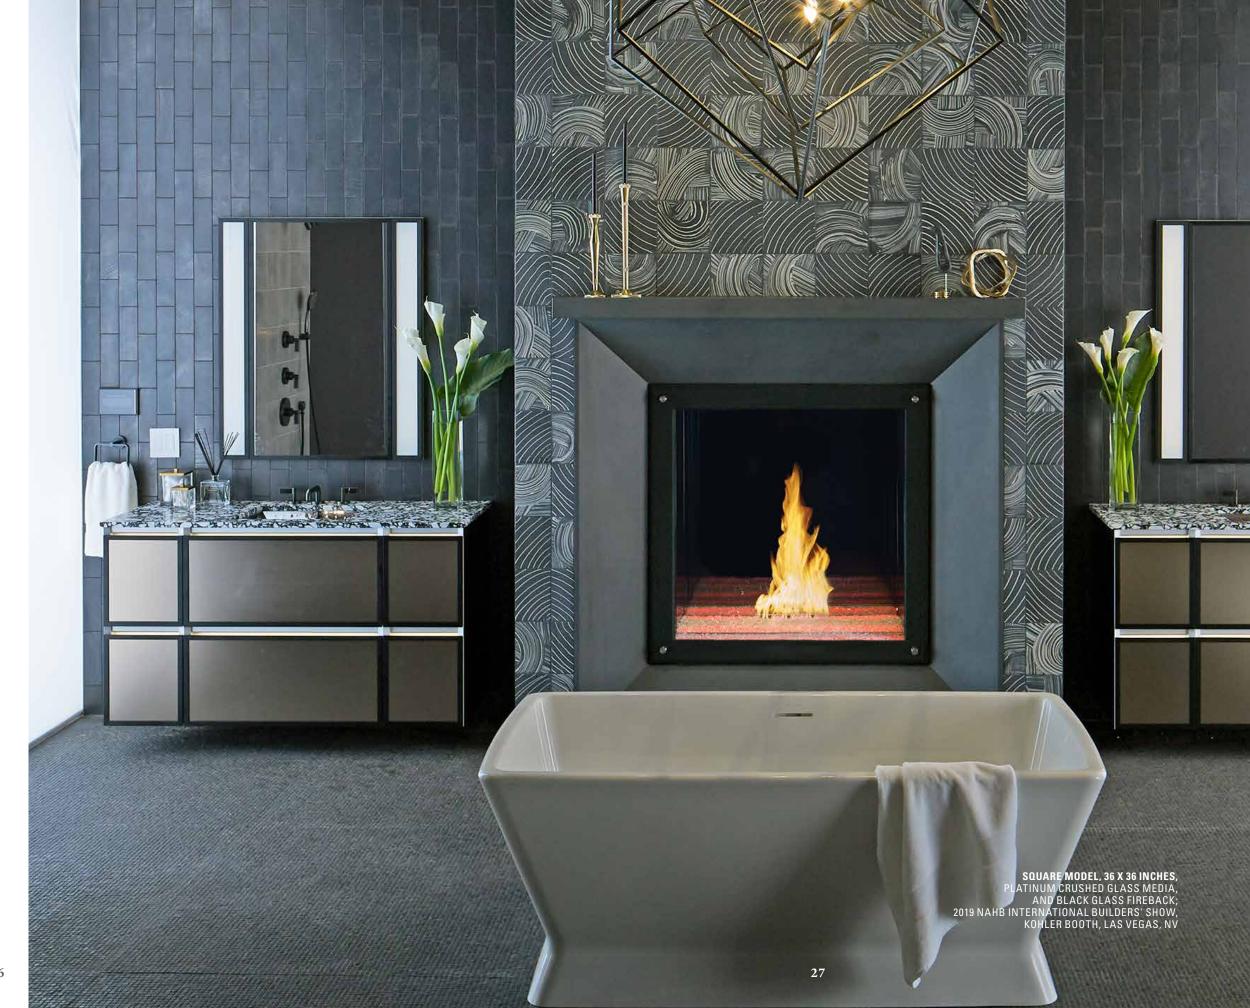

The right fit for any room.

All Maestro Collection™ models are available in Single-Sided and See-Thru configurations.

Modern and minimalist, the Maestro Collection™ Square gas fireplaces commands the focus of any room.