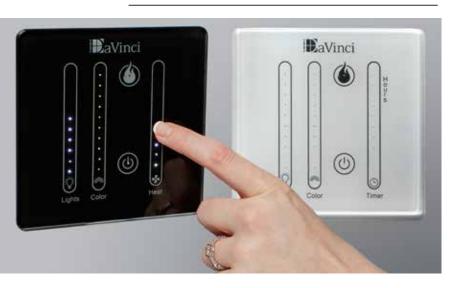

## Elegant TouchSmart<sup>™</sup> Wall Controls

Our uniquely streamlined fireplace designs achieve a modern look matched by our easy-to-use TouchSmart™ wall control interface. The sleek glass panel in black or white finishes, connects you to technical features that DaVinci has perfected, including a controllable heat exchanger, a 10-hour timer and full spectrum under-lit LED lighting to help set the mood. 2017 Vesta™ Award Winner for Best New Gas Appliance.

#### An Inspired Spectrum

Personalize your own perfect ambiance with full spectrum LED underlighting controlled via TouchSmart $^{\text{\tiny TM}}$ . Davinci Custom Fireplaces $^{\text{\tiny TM}}$  also feature overhead halogen lighting to highlight the beauty of your fireplace even when it isn't lit.