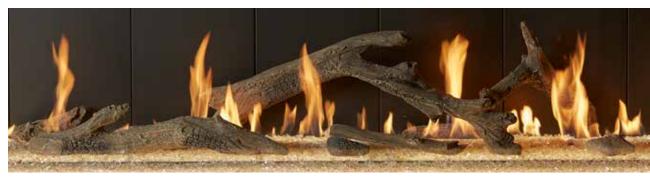

 $\sim$  9

Single-Sided

Accommodating a wide range of applications, the Single-Sided DaVinci Fireplace gives you the best fire presentation compared to any of its kind.

SINGLE-SIDED: 60 X 36 INCHES; DRIFTWOOD LOGS WITH ROCK EMBER MEDIA, AND BLACK PAINTED FIREBACK; PAINE FIELD PASSENGER TERMINAL, MUKILTEO, WA

Traditional,
Transitional or
Contemporary.
A style solution is
possible for every
individual taste.

SINGLE-SIDED: 60 X 20 INCHES; PLATINUM CRUSHED GLASS MEDIA, DRIFTWOOD LOGS, AND BLACK GLASS FIREBACK; PRIVATE RESIDENCE