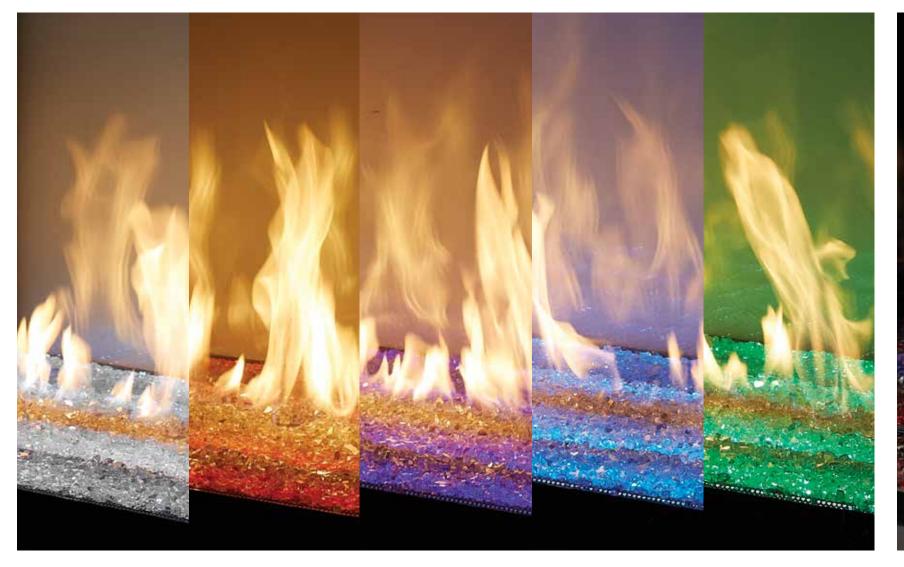

#### An Inspired Spectrum

Personalize your own perfect ambiance with full spectrum LED underlighting controlled via TouchSmart $^{\text{\tiny TM}}$ . Davinci Custom Fireplaces $^{\text{\tiny TM}}$  also feature overhead halogen lighting to highlight the beauty of your fireplace even when it isn't lit.

BLACK CRUSHED GLASS

ROCK EMBER

BON-FYRE™ LOGS AVAILABLE WITH MAESTRO COLLECTION™