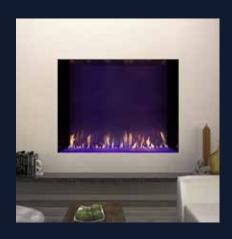

 $\sim$  9

Single-Sided

Accommodating a wide range of applications, the Single-Sided DaVinci Fireplace gives you the best fire presentation compared to any of its kind.

SINGLE-SIDED: 60 X 36 INCHES; DRIFTWOOD LOGS WITH ROCK EMBER MEDIA, AND BLACK PAINTED FIREBACK; PAINE FIELD PASSENGER TERMINAL, MUKILTEO, WA