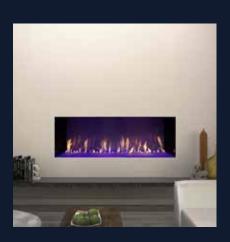

 $\sim$  9

Single-Sided

Accommodating a wide range of applications, the Single-Sided DaVinci Fireplace gives you the best fire presentation compared to any of its kind.

SINGLE-SIDED: 60 X 36 INCHES; DRIFTWOOD LOGS WITH ROCK EMBER MEDIA, AND BLACK PAINTED FIREBACK; PAINE FIELD PASSENGER TERMINAL, MUKILTEO, WA