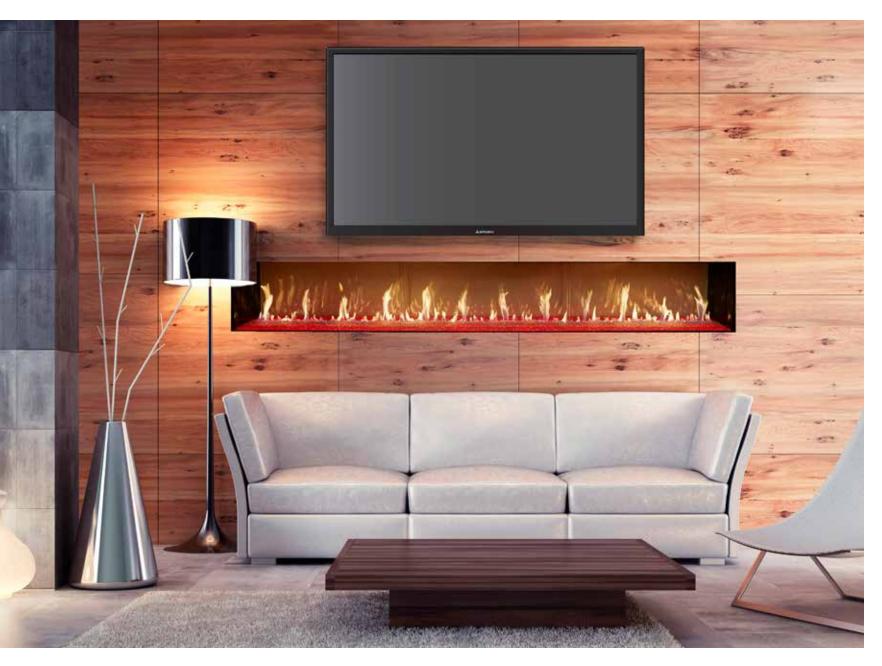

#### A continuous line of flames

creates the look and function of a versatile custom fireplace, delivering near-limitless options to fit any design vision for spaces great and small. These decorative fireplaces feature Safe Touch Glass,™ as well as zero clearance to combustibles, which assures any building material can flow uninterrupted, right up to the frame-less viewing glass.

#### Zero Clearance to Combustible Surfaces

The decorative fireplace's exterior remains cool by way of the outside air that is ducted in. This eliminates the need for using expensive, non-combustible building materials and gives you the freedom to bring your finishes right up to the edge of the frame-less glass, with any building material you desire. With all DaVinci Custom Fireplaces $^{\text{TM}}$  you have the ability to install a TV anywhere right up to the edge of the glass, without any restrictions or mantel requirements.