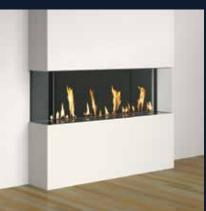

#### Corner

Add dimension to your space with a Corner fireplace. The design turns a corner wall into a beautiful, unobstructed view of flames.

THE DAVINCI LINEAR COLLECTION

#### Bay

Viewable from three sides, the Bay design is a window to a ribbon of beautiful flame, drawing the eye and captivating its audience.

18