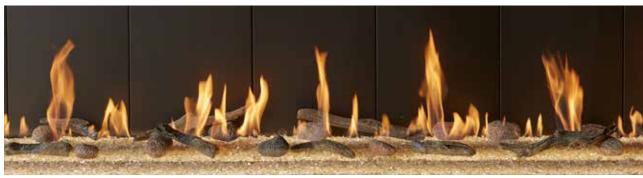

BLACK CRUSHED GLASS

ROCK EMBER

BON-FYRE™ LOGS AVAILABLE WITH MAESTRO COLLECTION™

#### Select Fyre-Art<sup>™</sup> for a More Stunning Presentation

Transform the overall look of your DaVinci Collection fireplace with Fyre-Art.™ Inspired by real elements of nature, our handcrafted Fyre-Art™ options include traditional logs, driftwood, and time-worn stones to offer the most detailed and realistic media available anywhere.

46

TRADITIONAL LOGS

DRIFTWOOD LOGS

TWIGS & STONES

BIRCH LOGS

**TUMBLED STONE** 