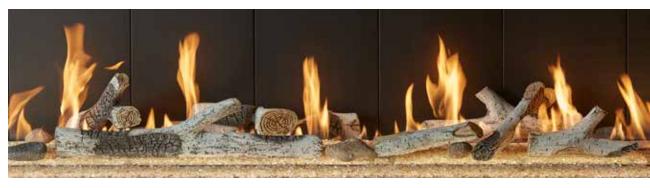

#### Select Fyre-Art<sup>™</sup> for a More Stunning Presentation

Transform the overall look of your DaVinci Collection fireplace with Fyre-Art.™ Inspired by real elements of nature, our handcrafted Fyre-Art™ options include traditional logs, driftwood, and time-worn stones to offer the most detailed and realistic media available anywhere.

46

TRADITIONAL LOGS

DRIFTWOOD LOGS

TWIGS & STONES

BIRCH LOGS

**TUMBLED STONE** 