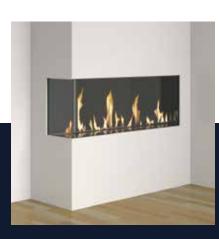

#### Bay

Viewable from three sides, the Bay design is a window to a ribbon of beautiful flame, drawing the eye and captivating its audience.

18